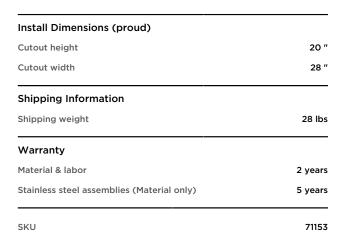

# Dimensions

| Depth  | 6 1/4"  |
|--------|---------|
| Height | 21 7/8" |
| Width  | 30"     |

## **Specifications**

| Brushed Stainless Steel   |
|---------------------------|
|                           |
| •                         |
| 304 grade stainless steel |
| •                         |
|                           |
| 22 1/16 "                 |
| 30 3/16 "                 |
|                           |