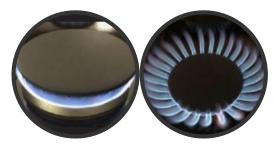

Large Capacity Oven with Blue Interior

**Incoloy Element** 

**Ultra Low Simmer and High Power Dual Burners** 

| Cooktop Properties and Features |                       |
|---------------------------------|-----------------------|
| Cooking Grates                  | Cast Iron, Continuous |
| Total Number of Sealed Burners  | 4 Dual Power          |
| Drip Pan                        | Black Porcelain       |
| Knobs                           | Stainless Steel, LED  |
| Front Left Burner Power         | 18,000 BTU/650 BTU    |
| Front Right Burner Power        | 18,000 BTU/650 BTU    |
| Rear Left Burner Power          | 9,000 BTU/650 BTU     |
| Rear Right Burner Power         | 9,000 BTU/650 BTU     |
| Additional Information          |                       |