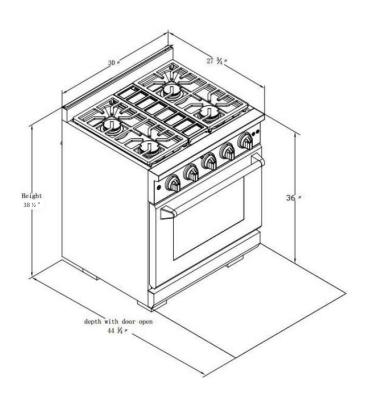

## **Overall Dimensions**

| Technical Details       |                            |
|-------------------------|----------------------------|
| Overall Dimensions      | 28"D x 30"W x 39"H         |
| Adjustable Range Height | 7/8"                       |
| Net Weight              | 355 lbs.                   |
| Backguard Height        | 2.5"                       |
| Amps/Volts/Freq         | 15A/240V/60Hz              |
| Plug Type/Cord Length   | 3 Prong/60"                |
| Gas Type                | Liquid Propane (27.5 mbar) |