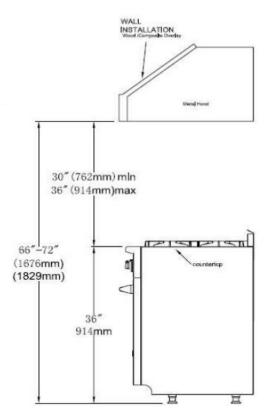

| Broiler Pan                        |
| Available Accessories  | Additional Racks / Broiler<br>Pans |



Large Capacity Oven with Blue Interior



**Incoloy Element** 



**Ultra Low Simmer and High Power Dual Burners** 



## **Overall Dimensions**



| Technical Details       |                            |
|-------------------------|----------------------------|
| Overall Dimensions      | 28"D x 30"W x 39"H         |
| Adjustable Range Height | 7/8"                       |
| Net Weight              | 355 lbs.                   |
| Backguard Height        | 2.5"                       |
| Amps/Volts/Freq         | 15A/240V/60Hz              |
| Plug Type/Cord Length   | 3 Prong/60"                |
| Gas Type                | Liquid Propane (27.5 mbar) |

## **Hood Install Guides**