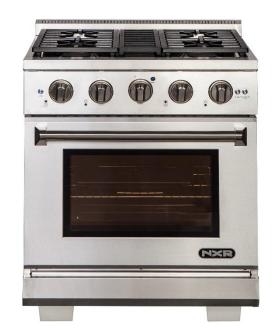

## AKD3001LP

## 30" Culinary Series Professional Gas & Electrical Dual Fuel Range

- Versatile German tower burners (high power or low simmer)
- Large 4.5-cu. ft. capacity convection oven with blue porcelain interior
- Durable, high-grade LED illuminated knobs
- Heavy-duty continuous grates
- Equipped with adjustable, full-extention glide racks