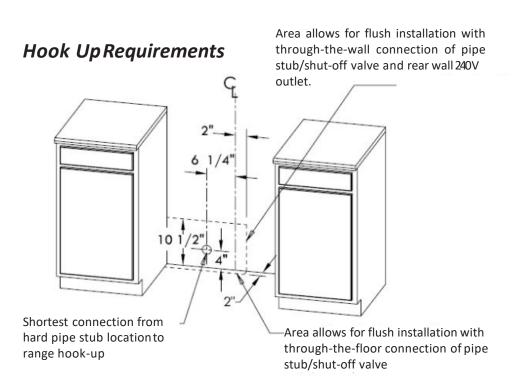

s   | Broiler Pan                        |
| Available Accessories  | Additional Racks / Broiler<br>Pans |



Large Capacity Oven with Blue Interior



**Incoloy Element** 



**Ultra Low Simmer and High Power Dual Burners** 



## **Overall Dimensions**



| Technical Details       |                            |
|-------------------------|----------------------------|
| Overall Dimensions      | 28"D x 30"W x 39"H         |
| Adjustable Range Height | 7/8"                       |
| Net Weight              | 355 lbs.                   |
| Backguard Height        | 2.5"                       |
| Amps/Volts/Freq         | 15A/240V/60Hz              |
| Plug Type/Cord Length   | 3 Prong/60"                |
| Gas Type                | Liquid Propane (27.5 mbar) |

## **Hood Install Guides**