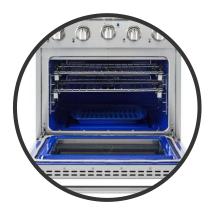

Large Capacity Oven with Blue Interior

**Incoloy Element** 

**Ultra Low Simmer and High Power Dual Burners** 

| Oven Properties and Features          |                         |
|---------------------------------------|-------------------------|
| Oven Capacity                         | 4.5-cu. ft.             |
| Cooking Modes                         | Bake, Convection, Broil |
| Cleaning Type                         | Manual                  |
| Oven Bake                             | Incoloy Element         |
| Bake Power                            | 2,800W                  |
| Broiler Power                         | 3,500W Incoloy Element  |
| Adjustable Full Extension Glide Racks | 2                       |
| Interior Material                     | Blue Porcelain          |
| Convection                            | Yes                     |