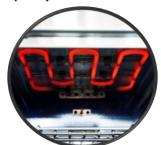

Large Capacity Oven with Blue Interior

**Incoloy Element** 

**Ultra Low Simmer and High Power Dual Burners** 