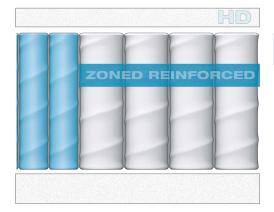

# HD

## **SUPPORT CORE**

- 3/4" HD Support Foam
- 8" EvoWC<sup>5</sup> zoned wrapped coil system
- 1 1/2" Support Foam

## **TECHNOLOGY**

- Our quilted Hybrid NXT begins with Ultra-Premium components engineered with advanced ion technologies.
- We added phase-change (PCM) technology to our luxurious 4-way stretch knit fabric. PCM uses micro capsules that absorb or reflect heat as needed, producing a more constant sleep environment.
- Our EvoWC<sup>5</sup> (Evo Wrapped Coil) is a 5 zoned wrapped coil system with over 1130 (queen) coil sensors. This evolutionary support system responds to each movement providing the ultimate in comfort and support.
- Ultra-premium latex and memory foams are infused with Copper Ion Technology and engineered to perform perfectly with the EvoWC<sup>5</sup> for a cooler, cleaner and healthier nighs sleep.
- The next generation in Hybrid technology adds quilting to the top layer for the luxurious comfort you deserve.
- Copper ion technology offers, circulatory, anit-inflammatory and antioxidant properties.