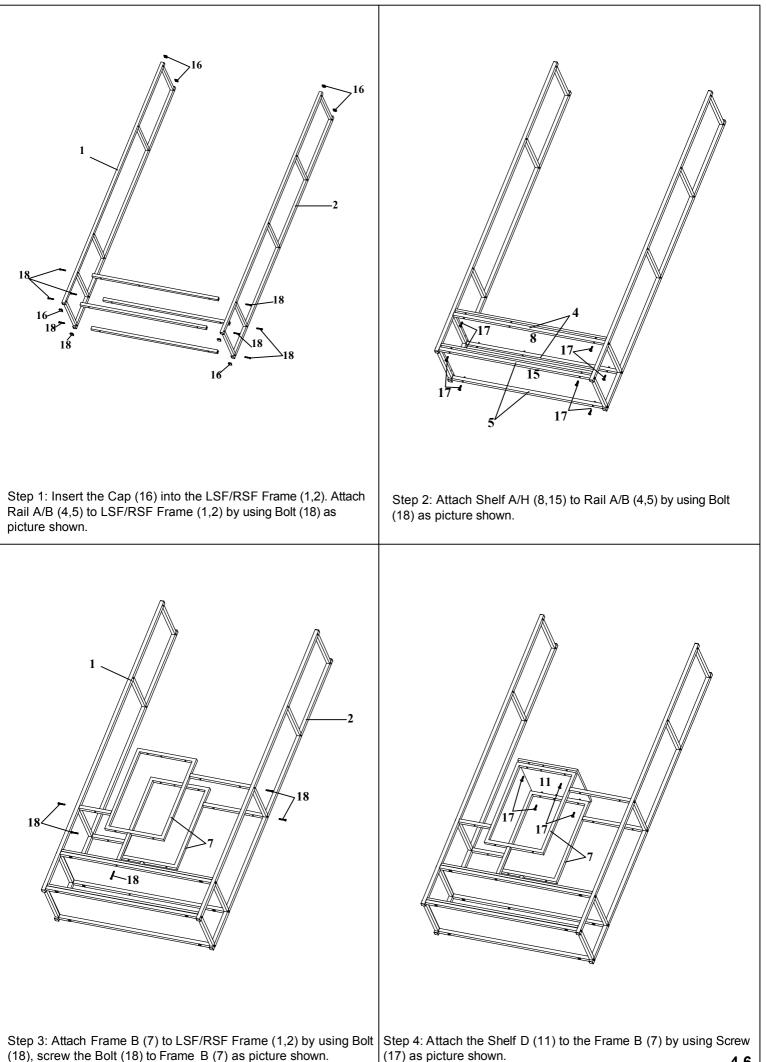

3-6

4-6

Step 7: Attach the Rail B (4) to LSF/RSF Frame (1,2) using Bolt (18) as picture shown.

Step 8: Attach the Shelf A (8) to Rail B (4) by using Screw (17). Screw the Bolt (18) to Rail A (3) as picture shown. Secure all bolts and screws with an Allen Key (19).