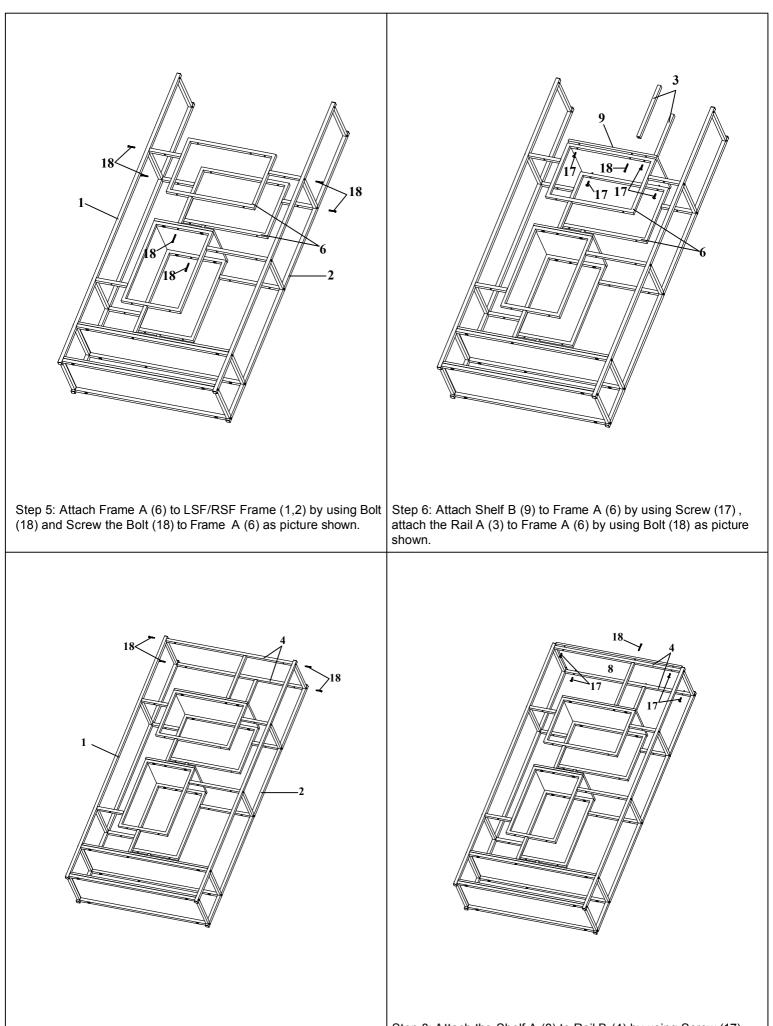

3-6

4-6

Step 7: Attach the Rail B (4) to LSF/RSF Frame (1,2) using Bolt (18) as picture shown.

Step 8: Attach the Shelf A (8) to Rail B (4) by using Screw (17). Screw the Bolt (18) to Rail A (3) as picture shown. Secure all bolts and screws with an Allen Key (19).