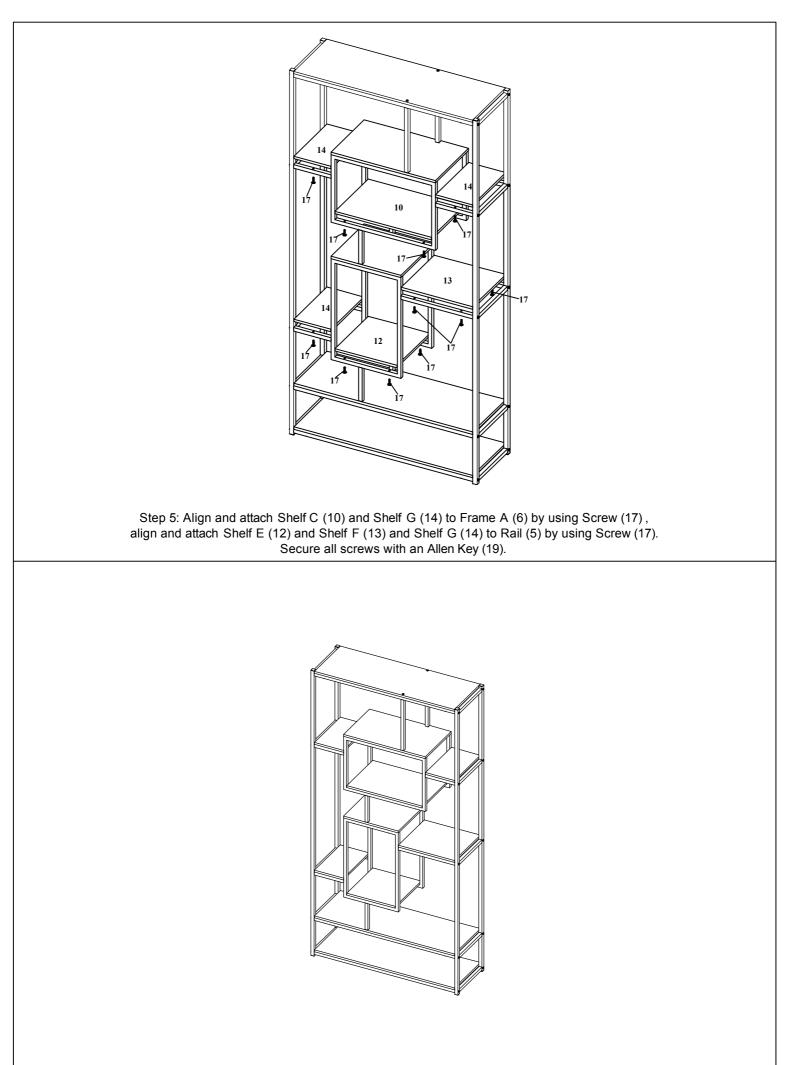

F     | 1PC   |  |  |
| 14         |                |           | SHELF G     | 3PCS  |  |  |
| 15         |                |           | SHELF H     | 1PC   |  |  |
| NO.        | SKETCH         |           | DESCRIPTION | QYT   |  |  |
| 16         |                | CAP 8PCS  |             | 8PCS  |  |  |
| 17         |                | SCREW 38P |             | 38PCS |  |  |
| 18         | (a) Management | BOLT 28P  |             | 28PCS |  |  |
| 19         |                |           | ALLEN KEY   | 1PC   |  |  |

3-6



4-6



Step 7: Attach the Rail B (4) to LSF/RSF Frame (1,2) using Bolt (18) as picture shown.

Step 8: Attach the Shelf A (8) to Rail B (4) by using Screw (17). Screw the Bolt (18) to Rail A (3) as picture shown. Secure all bolts and screws with an Allen Key (19).



Complete. Congratulations on your assemble success.