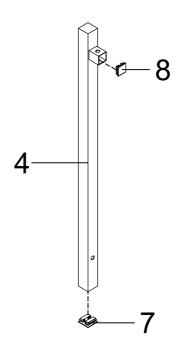

Step 1: Insert Large Cap (7) and Small Cap (8) onto Leg (4) as shown.

Step 2: Attach Top Frame (2) to Leg (4) using Long Bolt (6).

Step 3: Attach Bottom Frame (3) to the assemble in Step 2 using Short Bolt (5) as shown.