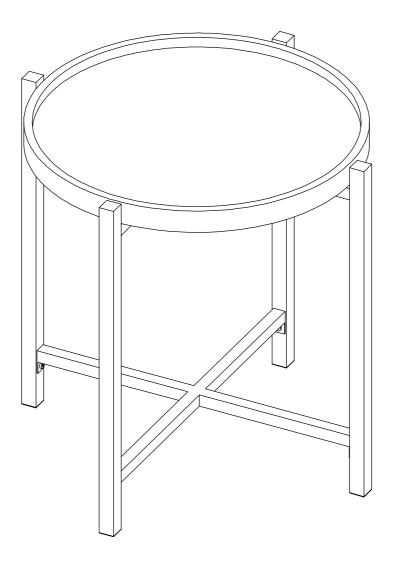

Step 1: Insert Large Cap (7) and Small Cap (8) onto Leg (4) as shown.

Step 2: Attach Top Frame (2) to Leg (4) using Long Bolt (6).

Step 3: Attach Bottom Frame (3) to the assemble in Step 2 using Short Bolt (5) as shown.

Step 4: Attach Mirror Table Top (1) to Top Frame (2) using Suction Cup (9) as shown.