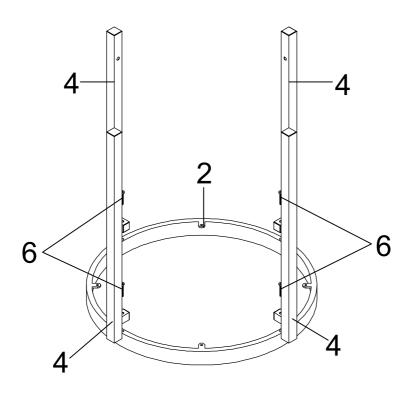

Step 1: Insert Large Cap (7) and Small Cap (8) onto Leg (4) as shown.

Step 2: Attach Top Frame (2) to Leg (4) using Long Bolt (6).

Step 3: Attach Bottom Frame (3) to the assemble in Step 2 using Short Bolt (5) as shown.