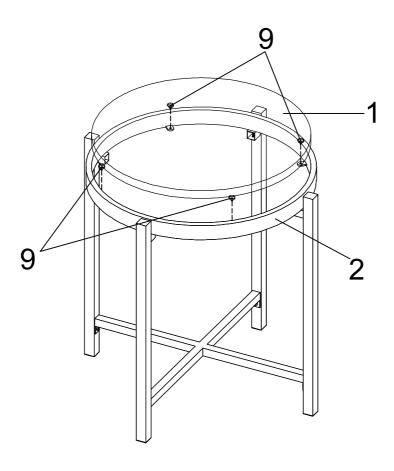

Step 4: Attach Mirror Table Top (1) to Top Frame (2) using Suction Cup (9) as shown.