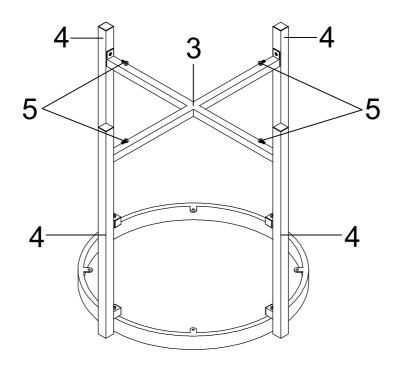

Step 1: Insert Large Cap (7) and Small Cap (8) onto Leg (4) as shown.

Step 2: Attach Top Frame (2) to Leg (4) using Long Bolt (6).

Step 3: Attach Bottom Frame (3) to the assemble in Step 2 using Short Bolt (5) as shown.