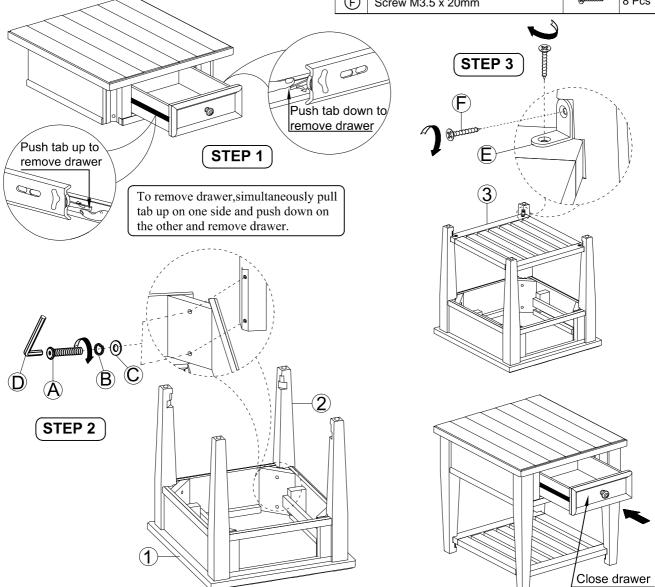

| Parts List |             |            |       |  |
|------------|-------------|------------|-------|--|
| No.        | Description |            | Qty.  |  |
| 1          | Table Top   |            | 1 Pc  |  |
| 2          | Leg         | ( <u>)</u> | 4 Pcs |  |
| 3          | Shelf Frame |            | 1 Pc  |  |

| Assembly Hardware Pack |                           |                      |       |  |
|------------------------|---------------------------|----------------------|-------|--|
|                        | 4                         |                      |       |  |
| No.                    | Description               | Hardware             | Qty.  |  |
| A                      | JCBC Screw Ø5/16" x 57mm  | <b>O</b>             | 8 Pcs |  |
| В                      | Spring Washer Ø5/16"      | 0                    | 8 Pcs |  |
| 0                      | Flat Washer Ø5/16" x 19mm | 0                    | 8 Pcs |  |
| <b>D</b>               | Allen Key M4              |                      | 1 Pc  |  |
| E                      | Bracket                   | 9                    | 4 Pcs |  |
| F                      | Screw M3.5 x 20mm         | ( <b>8)</b> 0000000> | 8 Pcs |  |