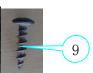

| 2    | F                  | М   |
| 7                 | Insert (1/4in x 12mm)                      | B081-62D | R40057 |  | Metal                                                                                            | 32   | G                  | Р   |
| 8                 | Caster (w/Screws)                          | B081-62D | R65648 |  | Metal                                                                                            | 4    | G                  | Р   |
| 9                 | Hardware Pack                              | B081-62D | R65649 |  | 1/4in x 25mm Allen Bolt (32)<br>#4x30mm Screw (4)<br>8x8x30mm Dowel (40)<br>4mm Allen Wrench (1) | 1    | G                  | Р   |