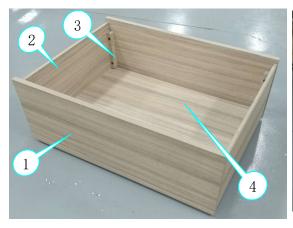

## MODEL #: B081-62D

| 110212 111202 012 |                                            |          |        |  |                                                                                                  |      |                    |     |
|-------------------|--------------------------------------------|----------|--------|--|--------------------------------------------------------------------------------------------------|------|--------------------|-----|
| PART#             | DESCRIPTION                                | USED ON: | MRP#   |  | MATERIAL                                                                                         | QTY. | FACTORY USE ONLY!! |     |
|                   |                                            |          |        |  |                                                                                                  |      | PACK               | P/M |
| 1                 | Drawer Front/Back(w/Inserts)(755x300x18mm) | B081-62D | R65642 |  | Wood                                                                                             | 4    | K                  | М   |
| 2                 | Drawer Side (523x270x12mm)                 | B081-62D | R65643 |  | Wood                                                                                             | 4    | K                  | М   |
| 3                 | Block (w/Inserts)(200x22x22mm)             | B081-62D | R65644 |  | Wood                                                                                             | 8    | F                  | М   |
| 4                 | Drawer Bottom (737x533x4mm)                | B081-62D | R65645 |  | Wood                                                                                             | 2    | К                  | М   |
| 5                 | Support Rail #1(523x35x20mm)               | B081-62D | R65646 |  | Wood                                                                                             | 4    | F                  | М   |
| 6                 | Support Rail #2(523x35x20mm)               | B081-62D | R65647 |  | Wood                                                                                             | 2    | F                  | М   |
| 7                 | Insert (1/4in x 12mm)                      | B081-62D | R40057 |  | Metal                                                                                            | 32   | G                  | Р   |
| 8                 | Caster (w/Screws)                          | B081-62D | R65648 |  | Metal                                                                                            | 4    | G                  | Р   |
| 9                 | Hardware Pack                              | B081-62D | R65649 |  | 1/4in x 25mm Allen Bolt (32)<br>#4x30mm Screw (4)<br>8x8x30mm Dowel (40)<br>4mm Allen Wrench (1) | 1    | G                  | Р   |