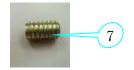

## MODEL #: B081-62D

| 110212 111202 012 |                                            |          |        |  |                                                                                                  |      |                    |     |
|-------------------|--------------------------------------------|----------|--------|--|--------------------------------------------------------------------------------------------------|------|--------------------|-----|
| PART#             | DESCRIPTION                                | USED ON: | MRP#   |  | MATERIAL                                                                                         | QTY. | FACTORY USE ONLY!! |     |
|                   |                                            |          |        |  |                                                                                                  |      | PACK               | P/M |
| 1                 | Drawer Front/Back(w/Inserts)(755x300x18mm) | B081-62D | R65642 |  | Wood                                                                                             | 4    | K                  | М   |
| 2                 | Drawer Side (523x270x12mm)                 | B081-62D | R65643 |  | Wood                                                                                             | 4    | K                  | М   |
| 3                 | Block (w/Inserts)(200x22x22mm)             | B081-62D | R65644 |  | Wood                                                                                             | 8    | F                  | М   |
| 4                 | Drawer Bottom (737x533x4mm)                | B081-62D | R65645 |  | Wood                                                                                             | 2    | К                  | М   |
| 5                 | Support Rail #1(523x35x20mm)               | B081-62D | R65646 |  | Wood                                                                                             | 4    | F                  | М   |
| 6                 | Support Rail #2(523x35x20mm)               | B081-62D | R65647 |  | Wood                                                                                             | 2    | F                  | М   |
| 7                 | Insert (1/4in x 12mm)                      | B081-62D | R40057 |  | Metal                                                                                            | 32   | G                  | Р   |
| 8                 | Caster (w/Screws)                          | B081-62D | R65648 |  | Metal                                                                                            | 4    | G                  | Р   |
| 9                 | Hardware Pack                              | B081-62D | R65649 |  | 1/4in x 25mm Allen Bolt (32)<br>#4x30mm Screw (4)<br>8x8x30mm Dowel (40)<br>4mm Allen Wrench (1) | 1    | G                  | Р   |