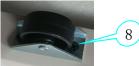

## MODEL #: B081-62D

| 110212 111202 012 |                                            |          |        |  |                                                                                                  |      |                    |     |
|-------------------|--------------------------------------------|----------|--------|--|--------------------------------------------------------------------------------------------------|------|--------------------|-----|
| PART#             | DESCRIPTION                                | USED ON: | MRP#   |  | MATERIAL                                                                                         | QTY. | FACTORY USE ONLY!! |     |
|                   |                                            |          |        |  |                                                                                                  |      | PACK               | P/M |
| 1                 | Drawer Front/Back(w/Inserts)(755x300x18mm) | B081-62D | R65642 |  | Wood                                                                                             | 4    | K                  | М   |
| 2                 | Drawer Side (523x270x12mm)                 | B081-62D | R65643 |  | Wood                                                                                             | 4    | K                  | М   |
| 3                 | Block (w/Inserts)(200x22x22mm)             | B081-62D | R65644 |  | Wood                                                                                             | 8    | F                  | М   |
| 4                 | Drawer Bottom (737x533x4mm)                | B081-62D | R65645 |  | Wood                                                                                             | 2    | К                  | М   |
| 5                 | Support Rail #1(523x35x20mm)               | B081-62D | R65646 |  | Wood                                                                                             | 4    | F                  | М   |
| 6                 | Support Rail #2(523x35x20mm)               | B081-62D | R65647 |  | Wood                                                                                             | 2    | F                  | М   |
| 7                 | Insert (1/4in x 12mm)                      | B081-62D | R40057 |  | Metal                                                                                            | 32   | G                  | Р   |
| 8                 | Caster (w/Screws)                          | B081-62D | R65648 |  | Metal                                                                                            | 4    | G                  | Р   |
| 9                 | Hardware Pack                              | B081-62D | R65649 |  | 1/4in x 25mm Allen Bolt (32)<br>#4x30mm Screw (4)<br>8x8x30mm Dowel (40)<br>4mm Allen Wrench (1) | 1    | G                  | Р   |