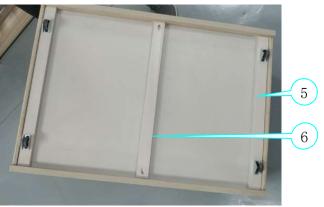

## MODEL #: B081-62D

| 110212 111202 012 |                                            |          |        |  |                                                                                                  |      |                    |     |
|-------------------|--------------------------------------------|----------|--------|--|--------------------------------------------------------------------------------------------------|------|--------------------|-----|
| PART#             | DESCRIPTION                                | USED ON: | MRP#   |  | MATERIAL                                                                                         | QTY. | FACTORY USE ONLY!! |     |
|                   |                                            |          |        |  |                                                                                                  |      | PACK               | P/M |
| 1                 | Drawer Front/Back(w/Inserts)(755x300x18mm) | B081-62D | R65642 |  | Wood                                                                                             | 4    | K                  | М   |
| 2                 | Drawer Side (523x270x12mm)                 | B081-62D | R65643 |  | Wood                                                                                             | 4    | K                  | М   |
| 3                 | Block (w/Inserts)(200x22x22mm)             | B081-62D | R65644 |  | Wood                                                                                             | 8    | F                  | М   |
| 4                 | Drawer Bottom (737x533x4mm)                | B081-62D | R65645 |  | Wood                                                                                             | 2    | К                  | М   |
| 5                 | Support Rail #1(523x35x20mm)               | B081-62D | R65646 |  | Wood                                                                                             | 4    | F                  | М   |
| 6                 | Support Rail #2(523x35x20mm)               | B081-62D | R65647 |  | Wood                                                                                             | 2    | F                  | М   |
| 7                 | Insert (1/4in x 12mm)                      | B081-62D | R40057 |  | Metal                                                                                            | 32   | G                  | Р   |
| 8                 | Caster (w/Screws)                          | B081-62D | R65648 |  | Metal                                                                                            | 4    | G                  | Р   |
| 9                 | Hardware Pack                              | B081-62D | R65649 |  | 1/4in x 25mm Allen Bolt (32)<br>#4x30mm Screw (4)<br>8x8x30mm Dowel (40)<br>4mm Allen Wrench (1) | 1    | G                  | Р   |