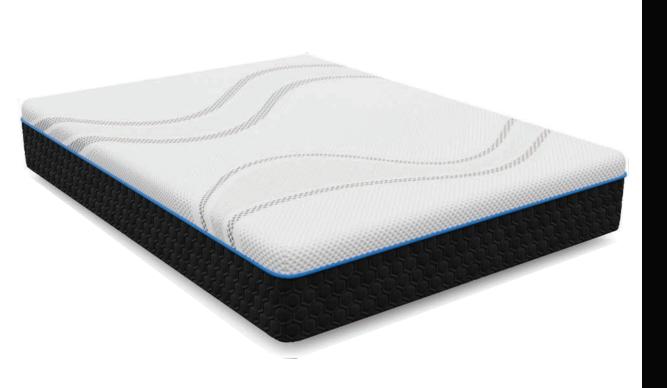

# COOLTOUCH TEMPERATURE REGULATING FABRIC

Special conductive yarns actively move heat through the fabric to maintain a cool, comfortable sleeping environment all night long.

### CERTIPUR-US HD COMFORT LAYER

Gives your body the support it needs for proper spinal alignment and is made with open cell technology for lasting comfort that sleeps cool.

#### **GRAPHENE MEMORY FOAM**

Graphene infused memory foam regulates temperature for deeper sleep by drawing excess heat away from your body while absorbing pressure so you can sleep undisturbed without tossing and turning.

#### **7 SERIES WRAPPED COILS**

7-Series coil system: extra support and added conformability for proper spinal alignment and no motion transfer. Tri-Zoned for back support.

WARRANTY

MADE IN THE USA