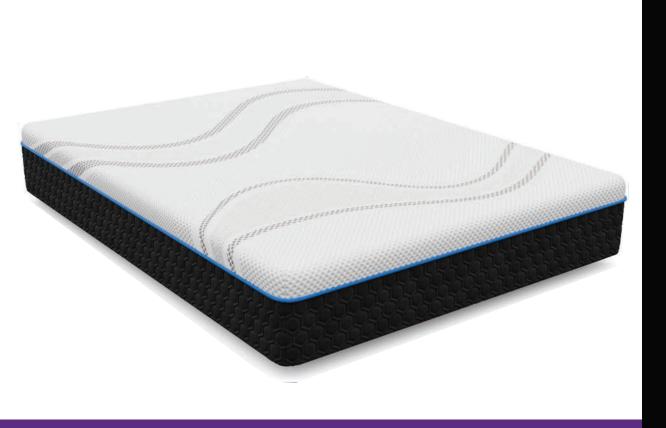

# **FEATURES**

# COOLTOUCH TEMPERATURE REGULATING FABRIC

Special conductive yarns actively move heat through the fabric to maintain a cool, comfortable sleeping environment all night long.

# **CERTIPUR-US HD COMFORT LAYER**

Gives your body the support it needs for proper spinal alignment and is made with open cell technology for lasting comfort that sleeps cool.

## **GRAPHENE MEMORY FOAM**

Graphene infused memory foam regulates temperature for deeper sleep by drawing excess heat away from your body while absorbing pressure so you can sleep undisturbed without tossing and turning.

### 7 SERIES WRAPPED COILS

7-Series coil system: extra support and added conformability for proper spinal alignment and no motion transfer. Tri-Zoned for back support.