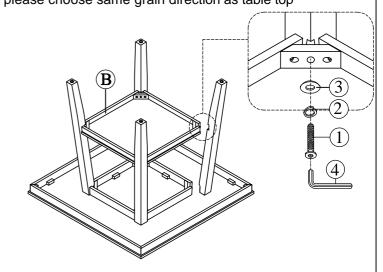

| PART LIST FOR COUNTER TABLE |                                   |                 |      | HARDWARE LIST PACKED INSIDE BOX |                                        |                           |               |      |
|-----------------------------|-----------------------------------|-----------------|------|---------------------------------|----------------------------------------|---------------------------|---------------|------|
| No.                         | PART DESC                         | CODE.           | Q'TY | No.                             | HARDWARE DESC                          |                           | CODE.         | Q'TY |
| Α                           | COUNTER TABLE TOP                 |                 | 1    | 1                               | (),,,,,,,,,,,,,,,,,,,,,,,,,,,,,,,,,,,, | ALLEN BOLT (5/16" x 50mm) |               | 12   |
|                             |                                   |                 |      | 2                               | 0                                      | SPRING WASHER (5/16")     | PDLD5005CSHW1 | 12   |
| В                           | COUNTER TABLE BOTTOM SHELF        | PDLD5005CSBTSHF | 1    | 3                               | 0                                      | FLAT WASHER (5/16")       |               | 12   |
| с                           | COUNTER TABLE SET LEG (4PCS/ SET) | PDLD5005CSLEG1  | 4    | 4                               |                                        | ALLEN KEY M4              |               | 1    |
|                             |                                   |                 |      |                                 |                                        |                           |               |      |

## STEP:2

When assemble the shelf, please choose same grain direction as table top

COMPLETED