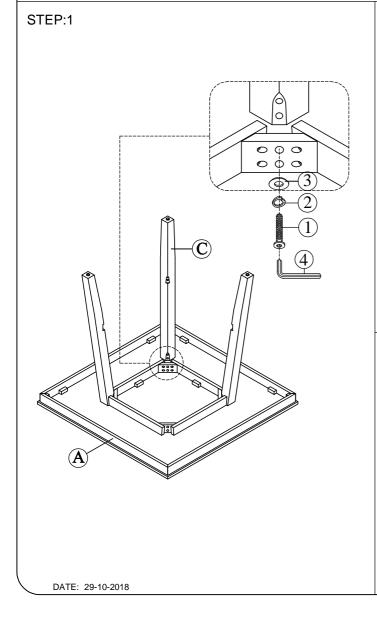

| PART LIST FOR COUNTER TABLE |                                   |                 |      | HARDWARE LIST PACKED INSIDE BOX |                                        |                           |               |      |
|-----------------------------|-----------------------------------|-----------------|------|---------------------------------|----------------------------------------|---------------------------|---------------|------|
| No.                         | PART DESC                         | CODE.           | Q'TY | No.                             | HARDWARE DESC                          |                           | CODE.         | Q'TY |
| Α                           | COUNTER TABLE TOP                 |                 | 1    | 1                               | (),,,,,,,,,,,,,,,,,,,,,,,,,,,,,,,,,,,, | ALLEN BOLT (5/16" x 50mm) |               | 12   |
|                             |                                   |                 |      | 2                               | 0                                      | SPRING WASHER (5/16")     | PDLD5005CSHW1 | 12   |
| В                           | COUNTER TABLE BOTTOM SHELF        | PDLD5005CSBTSHF | 1    | 3                               | 0                                      | FLAT WASHER (5/16")       |               | 12   |
| с                           | COUNTER TABLE SET LEG (4PCS/ SET) | PDLD5005CSLEG1  | 4    | 4                               |                                        | ALLEN KEY M4              |               | 1    |
|                             |                                   |                 |      |                                 |                                        |                           |               |      |