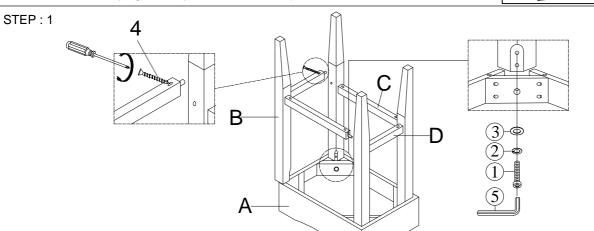

| PART LIST |                               |                  |      |  |  |  |
|-----------|-------------------------------|------------------|------|--|--|--|
| No.       | PART DESC                     | CODE.            | Q'TY |  |  |  |
| Α         | STOOL SEAT FARME WITH CUSHION | PCDRV3005PCCSEA  | 4    |  |  |  |
| В         | STOOL LEGS                    | PCDRV3005PCCSLEG | 16   |  |  |  |
| С         | STOOL FRONT &BACK STRETCHER   | PCDRV3005PCCSTR1 | 8    |  |  |  |
| D         | STOOL LEFT&RIGHT STRETCHER    | PCDRV3005PCCSTR2 | 8    |  |  |  |
| Е         | COUNTER TABLE TOP             |                  | 1    |  |  |  |
| F         | COUNTER TABLE LEG             | PCDRV3005PCCTLEG | 4    |  |  |  |

| HARDWARE LIST |                   |                          |                            |      |  |  |  |
|---------------|-------------------|--------------------------|----------------------------|------|--|--|--|
| NO.           | HARDWARE DESC COL |                          | CODE.                      | Q'TY |  |  |  |
| 1             | <b>©</b>          | ALLEN BOLT (1/4"x 50mm)  | PCDRV3005PCCSHW<br>(STOOL) | 16   |  |  |  |
| 2             | 0                 | SPRING WASHER(1/4")      |                            | 16   |  |  |  |
| 3             | 0                 | FLAT WASHER (1/4"x 22mm) |                            | 16   |  |  |  |
| 4             | [mmmv             | SCREW (50mm              |                            | 32   |  |  |  |
| 5             |                   | ALLEN KEY(M4)            |                            | 4    |  |  |  |
| 6             | <b>©</b>          | ALLEN BOLT (5/16"x 50mm) | PCDRV3005PCCTHW<br>(TABLE) | 8    |  |  |  |
| 7             | 0                 | SPRING WASHER (5/16")    |                            | 8    |  |  |  |
| 8             | 0                 | FLAT WASHER(5/16"x 22mm) |                            | 8    |  |  |  |
| 9             |                   | ALLEN KEY (M5)           |                            | 1    |  |  |  |