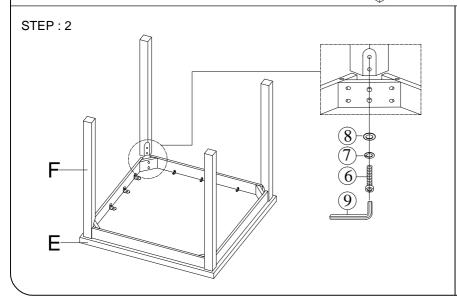

| PART LIST |                               |                  |      |  |  |  |
|-----------|-------------------------------|------------------|------|--|--|--|
| No.       | PART DESC                     | CODE.            | Q'TY |  |  |  |
| Α         | STOOL SEAT FARME WITH CUSHION | PCDRV3005PCCSEA  | 4    |  |  |  |
| В         | STOOL LEGS                    | PCDRV3005PCCSLEG | 16   |  |  |  |
| С         | STOOL FRONT &BACK STRETCHER   | PCDRV3005PCCSTR1 | 8    |  |  |  |
| D         | STOOL LEFT&RIGHT STRETCHER    | PCDRV3005PCCSTR2 | 8    |  |  |  |
| Е         | COUNTER TABLE TOP             |                  | 1    |  |  |  |
| F         | COUNTER TABLE LEG             | PCDRV3005PCCTLEG | 4    |  |  |  |

| HARDWARE LIST |                   |                          |                            |      |  |  |  |
|---------------|-------------------|--------------------------|----------------------------|------|--|--|--|
| NO.           | HARDWARE DESC COL |                          | CODE.                      | Q'TY |  |  |  |
| 1             | <b>©</b>          | ALLEN BOLT (1/4"x 50mm)  | PCDRV3005PCCSHW<br>(STOOL) | 16   |  |  |  |
| 2             | 0                 | SPRING WASHER(1/4")      |                            | 16   |  |  |  |
| 3             | 0                 | FLAT WASHER (1/4"x 22mm) |                            | 16   |  |  |  |
| 4             | [mmmv             | SCREW (50mm              |                            | 32   |  |  |  |
| 5             |                   | ALLEN KEY(M4)            |                            | 4    |  |  |  |
| 6             | <b>©</b>          | ALLEN BOLT (5/16"x 50mm) | PCDRV3005PCCTHW<br>(TABLE) | 8    |  |  |  |
| 7             | 0                 | SPRING WASHER (5/16")    |                            | 8    |  |  |  |
| 8             | 0                 | FLAT WASHER(5/16"x 22mm) |                            | 8    |  |  |  |
| 9             |                   | ALLEN KEY (M5)           |                            | 1    |  |  |  |