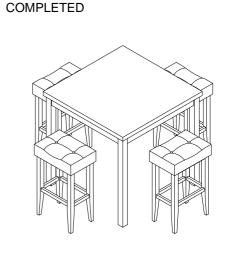

## Assembly Instruction for 5PC COUNTER SET CDOL1005CS/D.14030.5CS/CDRV3005PCC

Caution: Please read instructions thoroughly before unpacking assembly parts. Sharp, exposed staple tips can cause injury, therefore, for your protection, please remove any exposed staples used in packing.