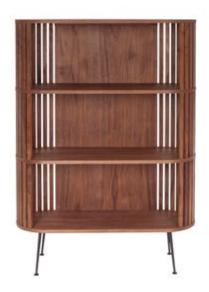

## **HENRICH BOOKSHELF**

YC-1024-21

A stunning display for your own arrays. Ideal for your book collection, seashells, or whatchamacallits, this shelving unit is blazed in richly veneered solid walnut with deeper shelves for even those larger Taschen's. Mid-century modern style with a gently rounded form and gated paneling that details its sides and back, with slightly flared steel legs. Practically perfect, this bookshelf is a multi-functional style that works from room to room.

- Solid walnut with walnut veneer
- Sturdy steel legs
- Natural grain, knots or fissures in the wood vary as unique features
- Some assembly required

| SPECIFICATIONS     |                                                |
|--------------------|------------------------------------------------|
| COLOR              | Brown                                          |
| PRODUCT MATERIALS  | Solid Wanut, Walnut Veneer Shelves, Steel Legs |
| STYLE              | Mid-Century Modern                             |
| GENERAL DIMENSIONS | 41"W 16"D 57"H                                 |