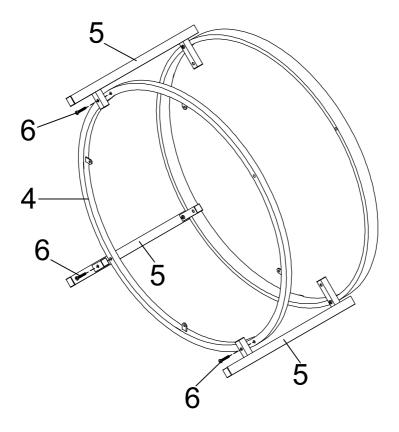

Step 4: Attach Glass Shelf (2) to Shelf Frame (4) using Suction Cup (7) as shown.

Step 5: Attach Leg (5) to Top Frame (3) and Shelf Frame (4) using Bolt (6) as shown.

Step 6: Attach Mirror Table Top (1) to the Step 5 using Suction Cup (10). Complete. Congratulations on your assemble success.