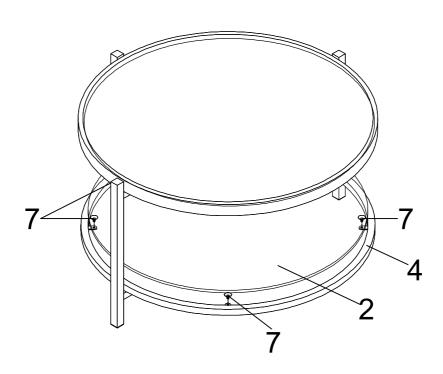

Step 4: Attach Glass Shelf (2) to Shelf Frame (4) using Suction Cup (7) as shown.

Step 5: Attach Leg (5) to Top Frame (3) and Shelf Frame (4) using Bolt (6) as shown.

Step 6: Attach Mirror Table Top (1) to the Step 5 using Suction Cup (10). Complete. Congratulations on your assemble success.