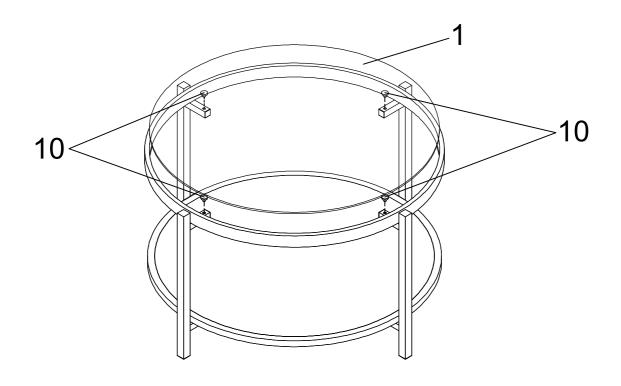

Step 1: Insert Large Cap (8) and Small Cap (9) onto Leg (5) as shown.

Step 2: Attach Top Frame (3) to Leg (5) using Bolt (6).

Step 3: Attach Mirror Table Top (1) and Shelf Frame (4) to the assemble in Step 2 using Bolt (6) as shown.

Step 4: Attach Glass Shelf (2) to Shelf Frame (4) using Suction Cup (7) as shown.

Step 5: Attach Leg (5) to Top Frame (3) and Shelf Frame (4) using Bolt (6) as shown.

Step 6: Attach Mirror Table Top (1) to the Step 5 using Suction Cup (10). Complete. Congratulations on your assemble success.