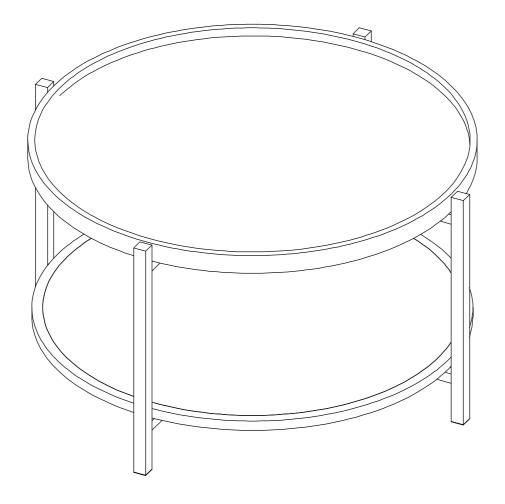

Step 4: Attach Glass Shelf (2) to Shelf Frame (4) using Suction Cup (7) as shown.

Step 5: Attach Leg (5) to Top Frame (3) and Shelf Frame (4) using Bolt (6) as shown.

Step 6: Attach Mirror Table Top (1) to the Step 5 using Suction Cup (10). Complete. Congratulations on your assemble success.