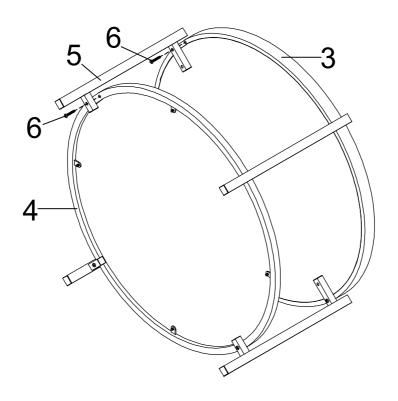

Step 1: Insert Large Cap (8) and Small Cap (9) onto Leg (5) as shown.

Step 2: Attach Top Frame (3) to Leg (5) using Bolt (6).

Step 3: Attach Mirror Table Top (1) and Shelf Frame (4) to the assemble in Step 2 using Bolt (6) as shown.