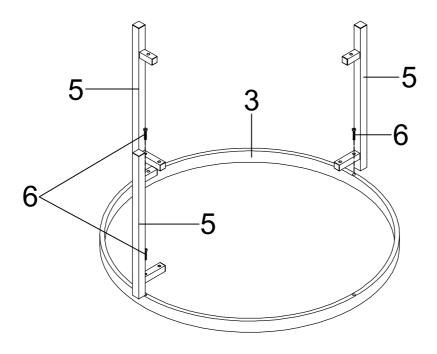

Step 1: Insert Large Cap (8) and Small Cap (9) onto Leg (5) as shown.

Step 2: Attach Top Frame (3) to Leg (5) using Bolt (6).

Step 3: Attach Mirror Table Top (1) and Shelf Frame (4) to the assemble in Step 2 using Bolt (6) as shown.