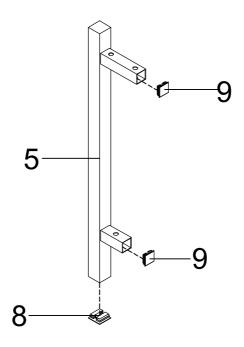

Step 1: Insert Large Cap (8) and Small Cap (9) onto Leg (5) as shown.

Step 2: Attach Top Frame (3) to Leg (5) using Bolt (6).

Step 3: Attach Mirror Table Top (1) and Shelf Frame (4) to the assemble in Step 2 using Bolt (6) as shown.