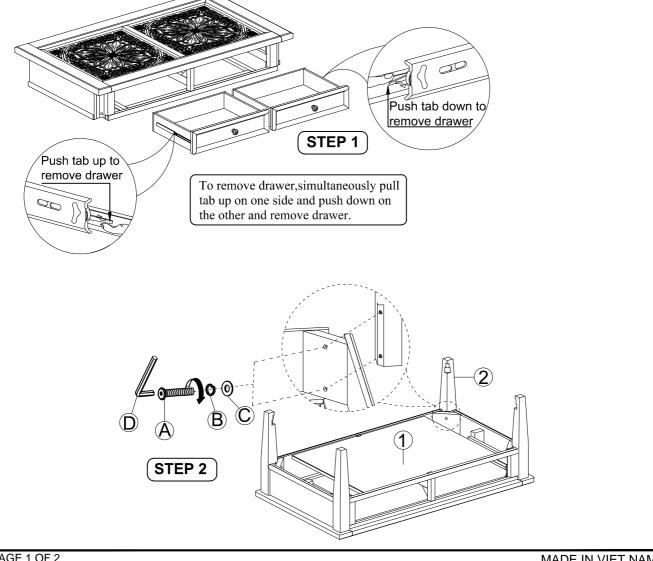

the Hardware List Below.

#### **DESCRIPTION : RECT CEILING TILE** COCKTAIL TABLE

ITEM#: 824-OT1010 Thank you for purchasing this quality product. Be sure to check all packing material carefully for small Hardware which may have come loose inside the carton during shipment. Identify and count all Hardware and compare with

| Parts List |             |  |       | Assembly Hardware Pack |                           |             |        |
|------------|-------------|--|-------|------------------------|---------------------------|-------------|--------|
| No.        | Description |  | Qty.  |                        | 5                         |             |        |
| 1          | Table Top   |  | 1 Pc  | No.                    | Description               | Hardware    | Qty.   |
|            |             |  |       | A                      | JCBC Screw Ø5/16" x 57mm  | 0           | 8 Pcs  |
|            |             |  |       | B                      | Spring Washer Ø5/16"      | 0           | 8 Pcs  |
| 2          | Leg         |  | 4 Pcs | ©                      | Flat Washer Ø5/16" x 19mm | 0           | 8 Pcs  |
| 3          | Shelf Frame |  | 1 Pc  | D                      | Allen Key M4              |             | 1 Pc   |
|            | Quality     |  | 4 Pcs | E                      | Bracket                   | 7           | 4 Pcs  |
| (4)        | Caster      |  |       | F                      | Screw M3.5 x 20mm         | (g)auxxxxx> | 8 Pcs  |
|            |             |  |       | G                      | Screw M3.5 x 16mm         | (g)======== | 16 Pcs |
|            |             |  |       |                        |                           |             |        |