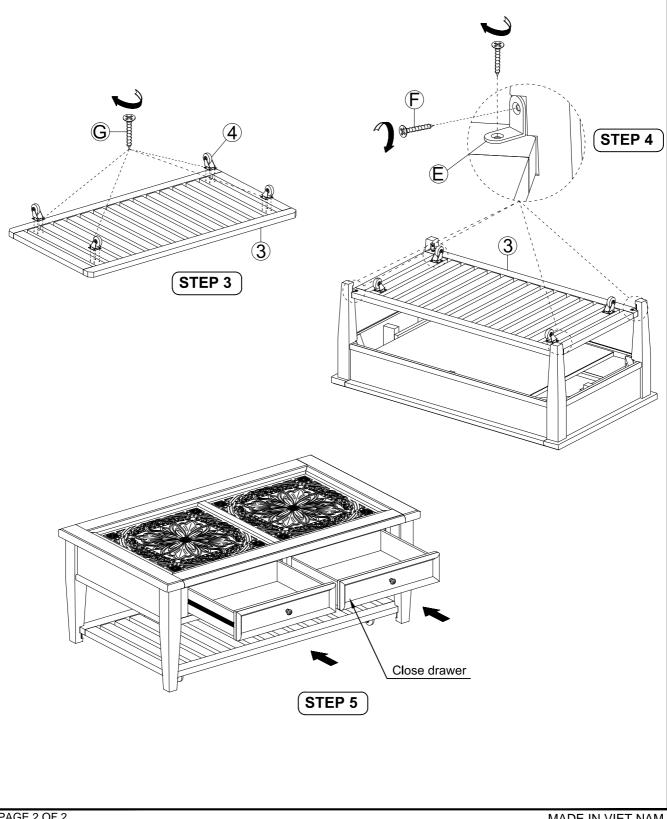

| Parts List |             |  |       | Assembly Hardware Pack |                           |             |        |
|------------|-------------|--|-------|------------------------|---------------------------|-------------|--------|
| No.        | Description |  | Qty.  |                        | 5                         |             |        |
| 1          | Table Top   |  | 1 Pc  | No.                    | Description               | Hardware    | Qty.   |
|            |             |  |       | A                      | JCBC Screw Ø5/16" x 57mm  | 0           | 8 Pcs  |
|            |             |  |       | B                      | Spring Washer Ø5/16"      | 0           | 8 Pcs  |
| 2          | Leg         |  | 4 Pcs | ©                      | Flat Washer Ø5/16" x 19mm | 0           | 8 Pcs  |
| 3          | Shelf Frame |  | 1 Pc  | D                      | Allen Key M4              |             | 1 Pc   |
|            | Quality     |  | 4 Pcs | E                      | Bracket                   | 7           | 4 Pcs  |
| (4)        | Caster      |  |       | F                      | Screw M3.5 x 20mm         | (g)auxxxxx> | 8 Pcs  |
|            |             |  |       | G                      | Screw M3.5 x 16mm         | (g)======== | 16 Pcs |
|            |             |  |       |                        |                           |             |        |

#### ITEM#: 824-OT1010

**DESCRIPTION : RECT CEILING TILE** 

COCKTAIL TABLE

Thank you for purchasing this quality product. Be sure to check all packing material carefully for small Hardware which may have come loose inside the carton during shipment. Identify and count all Hardware and compare with the Hardware List Below.