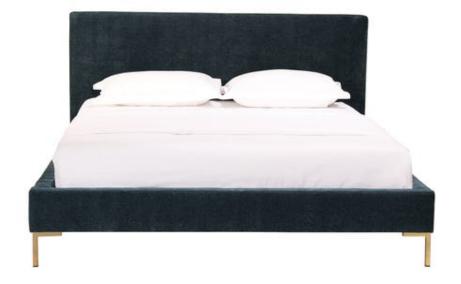

## **ASTRID QUEEN BED**

RN-1144-26

Perfect to breathe new life into your bedroom, Astrid was designed with comfort, luxe, and quality in mind. Fitted with clean lines and a solid pine frame that's wrapped in a midnight blue velveteen fabric, complete with a padded and upholstered headboard and golden leg accents. This contemporary modern Queen size bed is the sort of simple pleasure you need for a seriously stylish sleep.

- Wooden slat base included
- Foam padded headboard
- Solid pine legs
- Some assembly required

| SPECIFICATIONS     |                                                                  |
|--------------------|------------------------------------------------------------------|
| COLOR              | Blue                                                             |
| BED SIZE           | Queen Size                                                       |
| PRODUCT MATERIALS  | Upholstery: 100% Polyester, Solid Pine Frame, Foam, Plywood, MDF |
| STYLE              | Retro                                                            |
| GENERAL DIMENSIONS | 68"W 87.5"D 39"H                                                 |