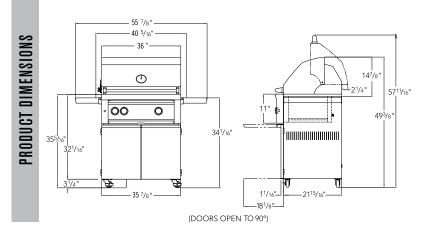

**EXPANSIVE GRILLING SURFACE** 

**FOR MORE** INFORMATION ON SEDONA BY LYNX™ SERIES PRODUCT FEATURES, PLEASE VISIT LYNXGRILLS.COM

SHIPPING DIMENSIONS: WIDTH 46" / HEIGHT 54.5" / DEPTH 31.5" SHIPPING WEIGHT: 286 POUNDS

PRODUCT TECHNICAL SPECIFICATIONS

GAS REQUIREMENTS: SHIPS IN LIQUID PROPANE OR NATURAL GAS FROM FACTORY

**ELECTRICAL REQUIREMENTS:** INSTALLATION REQUIRES AN OUTDOOR 120V/15GFI ELECTRICAL OUTLET ADJACENT TO PRODUCT