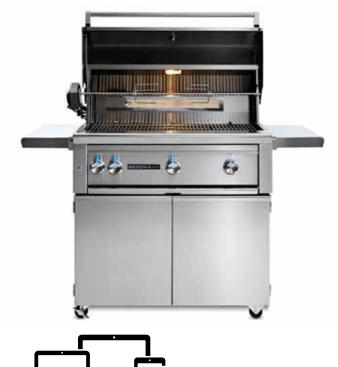

## 36" SEDONA FREESTANDING GRILL

WITH ROTISSERIE, 1 PROSEAR INFRARED BURNER AND 2 STAINLESS STEEL BURNERS (L600PSFR)

## L600PSFR PRODUCT OVERVIEW

- Precise power—one ProSear™ Infrared Burner and two Stainless Steel Burners combining to provide up to 69,000 BTU
- Consistent assurance—direct spark ignition with battery backup
- Perfect clarity—dual halogen grill surface lights
- Quick visibility—temperature gauge
- Easy opening—Lynx Hood Assist Kit
- Ready rotisserie—dedicated rotisserie back burner, motor, spit rods, and forks
- Ample capacity—891 square inches of cooking surface (618 primary, 273 secondary)
- Beautiful illumination—blue-lit control knobs
- Steady performance—heat-stabilizing design
- Smooth opening—fluid rotation handle
- Premier platform—stainless steel grilling grates
- Steadfast durability—heavy-duty welded construction eliminates gaps where grease can collect

COOKING CONFIGURATION: FREESTANDING GRILL WITH ROTISSERIE, 1 PROSEAR INFRARED BURNER AND 2 STAINLESS STEEL BURNERS