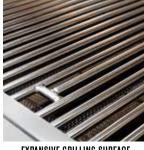

**EXPANSIVE GRILLING SURFACE** 

**FOR MORE** INFORMATION ON SEDONA BY LYNX™ SERIES PRODUCT FEATURES, PLEASE VISIT LYNXGRILLS.COM

SHIPPING DIMENSIONS: WIDTH 46" / HEIGHT 54.5" / DEPTH 31.5" SHIPPING WEIGHT: 286 POUNDS