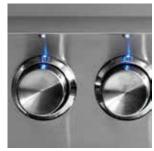

## L600PSFR PRODUCT OVERVIEW

- Precise power—one ProSear™ Infrared Burner and two Stainless Steel Burners combining to provide up to 69,000 BTU
- Consistent assurance—direct spark ignition with battery backup
- Perfect clarity—dual halogen grill surface lights
- Quick visibility—temperature gauge
- Easy opening—Lynx Hood Assist Kit
- Ready rotisserie—dedicated rotisserie back burner, motor, spit rods, and forks
- Ample capacity—891 square inches of cooking surface (618 primary, 273 secondary)
- Beautiful illumination—blue-lit control knobs
- Steady performance—heat-stabilizing design
- Smooth opening—fluid rotation handle
- Premier platform—stainless steel grilling grates
- Steadfast durability—heavy-duty welded construction eliminates gaps where grease can collect

PROSEAR™ INFRARED BURNER

ROTISSERIE SYSTEM

STAINLESS STEEL BURNERS

SPARK IGNITION SYSTEM

SEAMLESS WELDED CONSTRUCTION

INTEGRATED ILLUMINATION

LYNX HOOD ASSIST

CERAMIC RADIANT BRIQUETTES