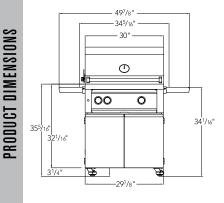

LYNX HOOD ASSIST

CERAMIC RADIANT BRIQUETTES

PRODUCT TECHNICAL SPECIFICATIONS

SHIPPING DIMENSIONS: WIDTH 38.5" / HEIGHT 58.5" / DEPTH 34.25" Shipping weight: 254 pounds

**COOKING CONFIGURATION:** FREESTANDING GRILL WITH ROTISSERIE, 1 PROSEAR INFRARED BURNER AND 1 STAINLESS STEEL BURNER