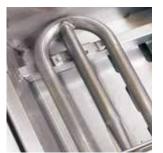

PROSEAR™ INFRARED BURNER

ROTISSERIE SYSTEM

STAINLESS STEEL BURNERS

**SPARK IGNITION SYSTEM** 

SEAMLESS WELDED CONSTRUCTION

EXPANSIVE GRILLING SURFACE

INTEGRATED ILLUMINATION

FOR MORE INFORMATION ON SEDONA BY LYNX™ SERIES PRODUCT FEATURES, PLEASE VISIT LYNXGRILLS.COM

LYNX HOOD ASSIST

CERAMIC RADIANT BRIQUETTES

PRODUCT TECHNICAL SPECIFICATIONS

SHIPPING DIMENSIONS: WIDTH 38.5" / HEIGHT 58.5" / DEPTH 34.25" Shipping weight: 254 pounds

**COOKING CONFIGURATION:** FREESTANDING GRILL WITH ROTISSERIE, 1 PROSEAR INFRARED BURNER AND 1 STAINLESS STEEL BURNER