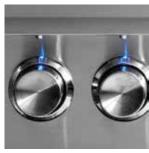

## L500PSFR PRODUCT OVERVIEW

- Precise power—one ProSear<sup>™</sup> Infrared Burner and one Stainless Steel Burner combining to provide up to 46,000 BTU
- Consistent assurance—direct spark ignition with battery backup
- Perfect clarity—dual halogen grill surface lights
- Quick visibility—temperature gauge
- Easy opening—Lynx Hood Assist Kit
- Ready rotisserie—dedicated rotisserie back burner, motor, spit rods, and forks
- Ample capacity—733 square inches of cooking surface (508 primary, 225 secondary)
- Beautiful illumination—blue-lit control knobs
- Steady performance—heat-stabilizing design
- Smooth opening—fluid rotation handle
- Premier platform—stainless steel grilling grates
- Steadfast durability—heavy-duty welded construction eliminates gaps where grease can collect

PROSEAR™ INFRARED BURNER

ROTISSERIE SYSTEM

STAINLESS STEEL BURNERS

**SPARK IGNITION SYSTEM** 

SEAMLESS WELDED CONSTRUCTION

EXPANSIVE GRILLING SURFACE

INTEGRATED ILLUMINATION

FOR MORE INFORMATION ON SEDONA BY LYNX™ SERIES PRODUCT FEATURES, PLEASE VISIT LYNXGRILLS.COM