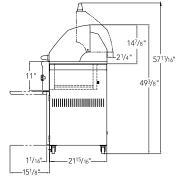

LYNX HOOD ASSIST

CERAMIC RADIANT BRIQUETTES

PRODUCT TECHNICAL SPECIFICATIONS

SHIPPING DIMENSIONS: WIDTH 38.5" / HEIGHT 58.5" / DEPTH 34.25" Shipping weight: 254 pounds

**COOKING CONFIGURATION:** FREESTANDING GRILL WITH ROTISSERIE, 1 PROSEAR INFRARED BURNER AND 1 STAINLESS STEEL BURNER