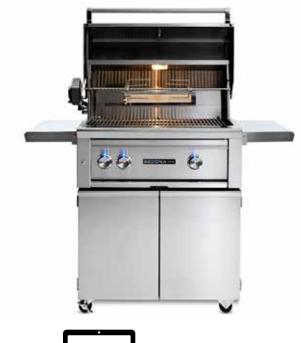

## **30'' SEDONA FREESTANDING GRILL** WITH ROTISSERIE, 1 PROSEAR INFRARED BURNER AND 1 STAINLESS STEEL BURNER (L500PSFR)

## L500PSFR PRODUCT OVERVIEW

- Precise power—one ProSear<sup>™</sup> Infrared Burner and one Stainless Steel Burner combining to provide up to 46,000 BTU
- Consistent assurance—direct spark ignition with battery backup
- Perfect clarity—dual halogen grill surface lights
- Quick visibility—temperature gauge
- Easy opening—Lynx Hood Assist Kit
- Ready rotisserie—dedicated rotisserie back burner, motor, spit rods, and forks
- Ample capacity—733 square inches of cooking surface (508 primary, 225 secondary)
- Beautiful illumination—blue-lit control knobs
- Steady performance—heat-stabilizing design
- Smooth opening—fluid rotation handle
- Premier platform—stainless steel grilling grates
- Steadfast durability—heavy-duty welded construction eliminates gaps where grease can collect

LYNX HOOD ASSIST

CERAMIC RADIANT BRIQUETTES

PRODUCT TECHNICAL SPECIFICATIONS

SHIPPING DIMENSIONS: WIDTH 38.5" / HEIGHT 58.5" / DEPTH 34.25" Shipping weight: 254 pounds

**COOKING CONFIGURATION:** FREESTANDING GRILL WITH ROTISSERIE, 1 PROSEAR INFRARED BURNER AND 1 STAINLESS STEEL BURNER