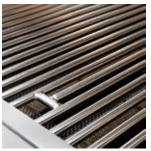

## L500PSFR PRODUCT OVERVIEW

- Precise power—one ProSear<sup>™</sup> Infrared Burner and one Stainless Steel Burner combining to provide up to 46,000 BTU
- Consistent assurance—direct spark ignition with battery backup
- Perfect clarity—dual halogen grill surface lights
- Quick visibility—temperature gauge
- Easy opening—Lynx Hood Assist Kit
- Ready rotisserie—dedicated rotisserie back burner, motor, spit rods, and forks
- Ample capacity—733 square inches of cooking surface (508 primary, 225 secondary)
- Beautiful illumination—blue-lit control knobs
- Steady performance—heat-stabilizing design
- Smooth opening—fluid rotation handle
- Premier platform—stainless steel grilling grates
- Steadfast durability—heavy-duty welded construction eliminates gaps where grease can collect

PROSEAR™ INFRARED BURNER

ROTISSERIE SYSTEM

STAINLESS STEEL BURNERS

**SPARK IGNITION SYSTEM** 

SEAMLESS WELDED CONSTRUCTION

EXPANSIVE GRILLING SURFACE

INTEGRATED ILLUMINATION

FOR MORE INFORMATION ON SEDONA BY LYNX™ SERIES PRODUCT FEATURES, PLEASE VISIT LYNXGRILLS.COM