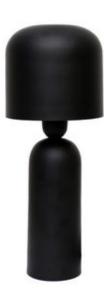

## ECHO LAMP OD-1019-02

Unwind with this fine design that keeps things contemporary in iron. Dim corners and uninhabited bedsides be gone. Poor lighting doesn't do anyone any good - Echo's smoothly curved silhouette and on-trend status will light up your space with statement appeal under its warm, soft glow. Lighten up, won't you?

- Sleek iron base
- UL Certified
- Easy on-and-off switch
- Compatible with a wide range of LEDs

| SPECIFICATIONS     |                |
|--------------------|----------------|
| COLOR              | Black          |
| PRODUCT MATERIALS  | Iron           |
| POWER (WATT/VOLT)  | 7              |
| NUMBER OF BULBS    | 1              |
| STYLE              | Contemporary   |
| GENERAL DIMENSIONS | 6"W 6"D 15.5"H |