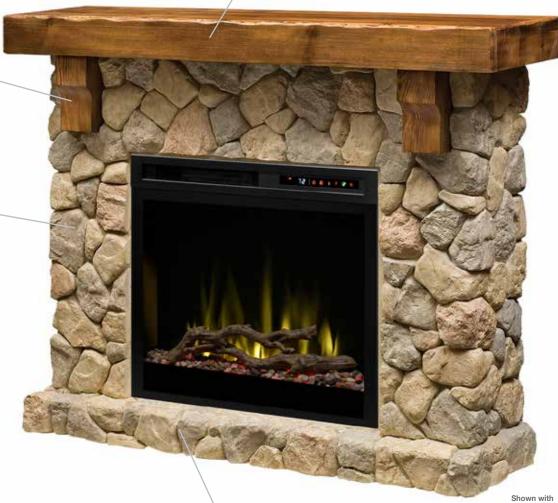

#### Dimensions (WxHxD):

54-5/8" x 42-5/8" x 12-7/8" (138.8 cm x 108.3 cm x 32.7 cm)

Stone-look Material

Shown in Fieldstone Finish

Wood slab top features a hand carved look and overextends the mantel for a commanding centerpiece

Sturdy, wood corbels contrast the natural stone-look finish

Faux stone feels like 
the real thing and 
complements the 
rustic design cues for 
a cottage motif

**Fireboxes** 

DF28L-PRO

yelke data

**DF28DWC-PRO** firebox includes Acrylic Ice media as well as Driftwood and River Rock media

Simple, single step hearth base accompanies the overall design

Shown with DF28DWC-PRO firebox, Driftwood and River Rock option

| Model #                                                                        | Description                                                | Lbs / Kg    | UPC           | Wty.† | Carton Dimensions (WxHxD) |                     | Cube |      |
|--------------------------------------------------------------------------------|------------------------------------------------------------|-------------|---------------|-------|---------------------------|---------------------|------|------|
|                                                                                |                                                            |             |               |       | Inches                    | cm                  | ft³  | m³   |
| Package consists of two cartons including 1 mantel and 1 firebox. Choose from: |                                                            |             |               |       |                           |                     |      |      |
| SSE-ST-9040                                                                    | Mantel - Fieldstone                                        | 176 / 80.0  | 781052 056671 | 1 yr. | 22-5/8 x 14-7/8 x 58-1/8  | 57.5 x 37.5 x 147.5 | 11.2 | 0.32 |
| DF28DWC-PRO                                                                    | 28" Electric Firebox - Acrylic Ice; Driftwood & River Rock | 42.1 / 19.1 | 781052 117907 | 2 yr. | 30 x 26-7/8 x 11-1/8      | 76.0 x 68.0 x 28.0  | 5.10 | 0.1  |
| DF28L-PRO                                                                      | 28" Electric Firebox - Realogs                             | 36.5 / 16.6 | 781052 110847 | 2 yr. | 30 x 26-7/8 x 11-1/8      | 76.0 x 68.0 x 28.0  | 5.10 | 0.1  |