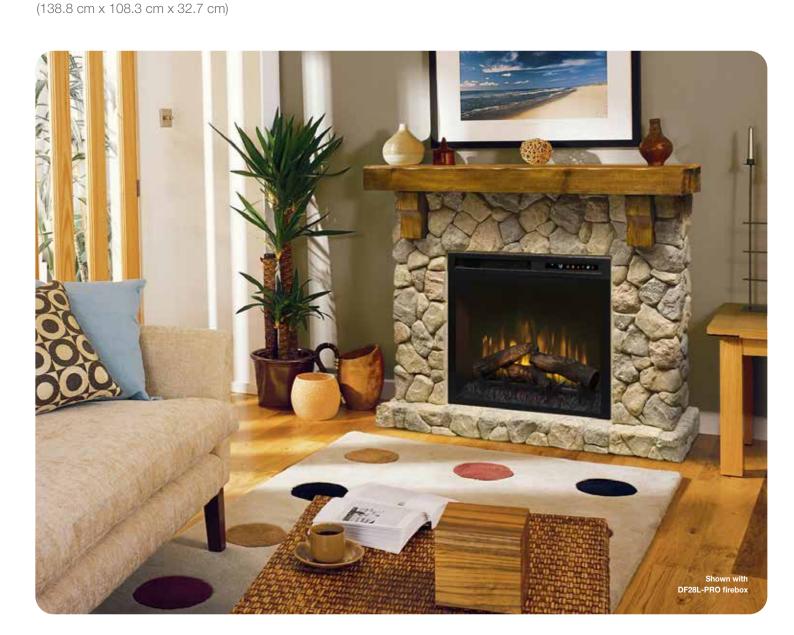

### **Fieldstone**

Mantel Electric Fireplace SSE-ST-9040

**Dimensions (WxHxD):** 54-5/8" × 42-5/8" × 12-7/8"

Bring home the feeling of a cozy, rustic retreat, no matter where you live, with the Fieldstone Mantel Electric Fireplace. This dramatic focal point faithfully recreates the look a traditional stone mantel with solid pine corbels and mantel providing the finishing touches of authenticity. So if you want to create a charming space to gather with friends and family, choose the Fieldstone and instantly transform your room.

#### Dimensions (WxHxD):

54-5/8" x 42-5/8" x 12-7/8" (138.8 cm x 108.3 cm x 32.7 cm)

Stone-look Material

Shown in Fieldstone Finish

Wood slab top features a hand carved look and overextends the mantel for a commanding centerpiece

Sturdy, wood corbels contrast the natural stone-look finish

Faux stone feels like 
the real thing and 
complements the 
rustic design cues for 
a cottage motif

**Fireboxes** 

DF28L-PRO

yelke data

**DF28DWC-PRO** firebox includes Acrylic Ice media as well as Driftwood and River Rock media

Simple, single step hearth base accompanies the overall design

Shown with DF28DWC-PRO firebox, Driftwood and River Rock option

| Model #                                                                        | Description                                                | Lbs / Kg    | UPC           | Wty.† | Carton Dimensions (WxHxD) |                     | Cube |      |
|--------------------------------------------------------------------------------|------------------------------------------------------------|-------------|---------------|-------|---------------------------|---------------------|------|------|
|                                                                                |                                                            |             |               |       | Inches                    | cm                  | ft³  | m³   |
| Package consists of two cartons including 1 mantel and 1 firebox. Choose from: |                                                            |             |               |       |                           |                     |      |      |
| SSE-ST-9040                                                                    | Mantel - Fieldstone                                        | 176 / 80.0  | 781052 056671 | 1 yr. | 22-5/8 x 14-7/8 x 58-1/8  | 57.5 x 37.5 x 147.5 | 11.2 | 0.32 |
| DF28DWC-PRO                                                                    | 28" Electric Firebox - Acrylic Ice; Driftwood & River Rock | 42.1 / 19.1 | 781052 117907 | 2 yr. | 30 x 26-7/8 x 11-1/8      | 76.0 x 68.0 x 28.0  | 5.10 | 0.1  |
| DF28L-PRO                                                                      | 28" Electric Firebox - Realogs                             | 36.5 / 16.6 | 781052 110847 | 2 yr. | 30 x 26-7/8 x 11-1/8      | 76.0 x 68.0 x 28.0  | 5.10 | 0.1  |