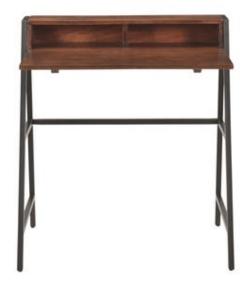

## **RALPH DESK**

IK-1030-24

A desk that embraces both tradition and modernity, the Ralph desk is a renewed version of a classic design. A naturally finished, solid acacia top gives this desk a distinguished appearance, while its compartmental storage spaces are optimal for daily organization. An instant up for your workspace, a solid iron trestle base makes this writer's desk the perfect anchor for your projects. Both compact and efficient, Ralph is an ideal bureau for smaller, work from home spaces.

- A stylish desk featuring an updated classic design
- Solid acacia construction with compartment storage
- A splayed trestle base in solid iron
- Some assembly required

| SPECIFICATIONS     |                             |
|--------------------|-----------------------------|
| COLOR              | Natural                     |
| PRODUCT MATERIALS  | Solid Acacia Top, Iron Base |
| STYLE              | Modern                      |
| GENERAL DIMENSIONS | 30"W x 18"D x 34"H          |