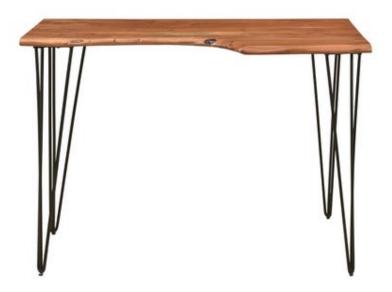

## **LUKA DESK**

IK-1028-24

Bring organic, natural beauty into the office. The Luka desk features a stunning, sculpted tabletop made from solid acacia wood. The wood's natural graining provides texture and character, while the live edge boasts rustic charm. Slim, industrial-inspired hairpin iron legs elevate this desk's minimalist silhouette—a thoughtful design to lean into the workday alongside.

- A minimal desk with a solid acacia live edge tabletop
- Please note that there will be a natural variation between each piece due to the wood's distinct character, grains & knots in each piece of wood. No two items are alike
- Slender iron hairpin legs
- Some assembly required