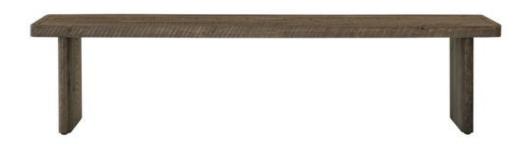

## **MONTEREY BENCH**

FR-1028-29

With a nod to the natural, bring earthy, on-trend rustic style to your living arrangement with the Monterey kitchen or dining bench. With spacious seating for three or more, this long bench features richly finished pinewood with a matte, driftwood-like finish and solid-panel base design for fluidity. Idyllic, warming contrast with clean lines and a minimalist shape, this bench brings ultimate, simplistic appeal whether you're designing for luxe or lounge. Complete the charm with the rustic Monterey collection, including a matching dining table, sideboard and beyond.

- Solid pinewood with a matte, driftwood finish
- Spacious seating for 3 or more
- Ideal for moving fluidly throughout your home
- This item makes it easier to accommodate children, babies & wheelchair users
- Some assembly required

| SPECIFICATIONS     |                             |
|--------------------|-----------------------------|
| COLOR              | Grey                        |
| PRODUCT MATERIALS  | Solid Pine                  |
| STYLE              | Rustic                      |
| GENERAL DIMENSIONS | 73.00"W x 14.00"D x 18.00"H |
| SEATING            | 3                           |