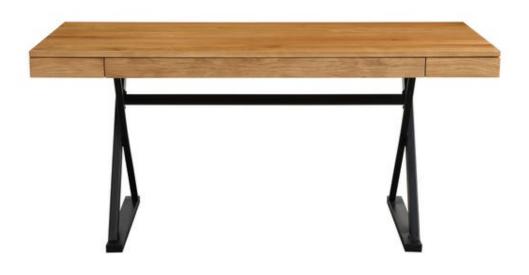

## **PROFECTO DESK**

BC-1107-24

Design that works for you. Enriched in modern design, the Profecto desk's solid oak construction and trestle steel frame illustrate the minimalist lifestyle movement and novel choice for investing in timeless home office design. Ideal for studies, libraries, and to upgrade any home office setup, this desk sits stylishly while keeping your papers and pens organized with its three soft-close drawers that vary in size. Simply modern with clean lines, this long desk is adaptive to all sorts of interior scenes and decor directions.

- Natural knots or fissures in the wood vary as unique features
- Sculptural, trestle style base design with a supportive, full-length crossbar under the tabletop
- 3 soft-close drawer count with brushed nickel hardware
- A finished back leaves room for
- various orientation & room placement
- Some assembly required