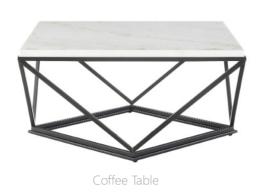

The **Riko** occasional tables are the perfect addition to your home. These tables feature a beautiful white marble table top that pair perfectly with the powder coated black base. These tables will catch the eye of any quest in your home with the unique, clean lines of the geometric bases. These will be staple pieces in your home and a focal point in any room.

| ITEM SKU  | DESCRIPTION  | PRODUCT DIMENSIONS | PRODUCT WEIGHT | PKG DIMENSIONS      | PKG WEIGHT | CUBIC FT |
|-----------|--------------|--------------------|----------------|---------------------|------------|----------|
| CRK100CTE | Coffee Table | 36"W x 36"D x 18"H | 69.6 lbs       | 40"W x 39"D x 4.9"H | 75 lbs     | 6.2      |
| CRK100ETE | End Table    | 22"W x 22"D x 24"H | 32.6 lbs       | 26"W x 25"D x 7"H   | 38.8 lbs   | 3.6      |

## **Product Features and Benefits**

- Marble table top
- Iron legs with black coating
  - Geometric base design