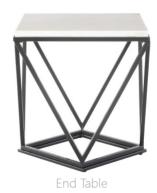

The **Riko** occasional tables are the perfect addition to your home. These tables feature a beautiful white marble table top that pair perfectly with the powder coated black base. These tables will catch the eye of any quest in your home with the unique, clean lines of the geometric bases. These will be staple pieces in your home and a focal point in any room.

| ITEM SKU  | DESCRIPTION  | PRODUCT DIMENSIONS | PRODUCT WEIGHT | PKG DIMENSIONS      | PKG WEIGHT | CUBIC FT |
|-----------|--------------|--------------------|----------------|---------------------|------------|----------|
| CRK100CTE | Coffee Table | 36"W x 36"D x 18"H | 69.6 lbs       | 40"W x 39"D x 4.9"H | 75 lbs     | 6.2      |
| CRK100ETE | End Table    | 22"W x 22"D x 24"H | 32.6 lbs       | 26"W x 25"D x 7"H   | 38.8 lbs   | 3.6      |

## **Product Features and Benefits**

- Marble table top
- Iron legs with black coating
  - Geometric base design