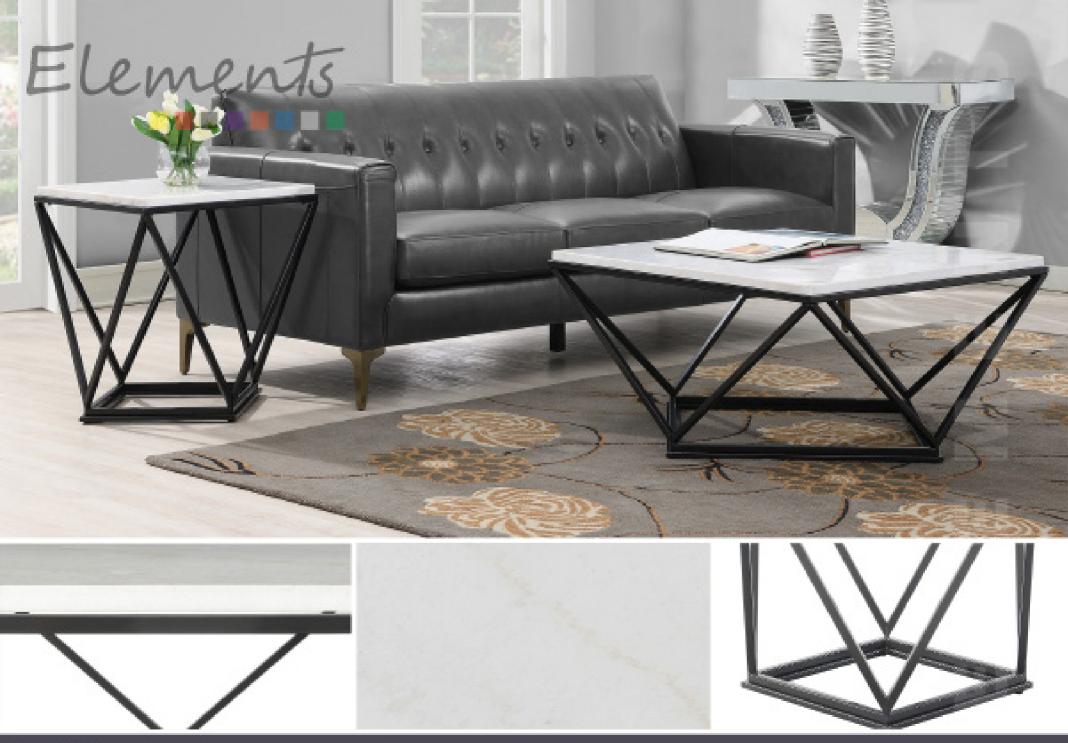

The **Riko** occasional tables are the perfect addition to your home. These tables feature a beautiful white marble table top that pair perfectly with the powder coated black base. These tables will catch the eye of any quest in your home with the unique, clean lines of the geometric bases. These will be staple pieces in your home and a focal point in any room.

## **Product Features and Benefits**

- Marble table top
- Iron legs with black coating
  - Geometric base design