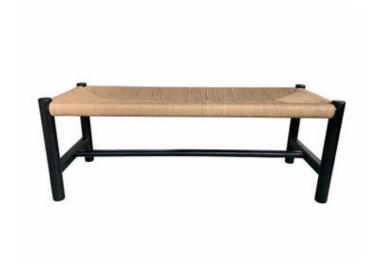

## **HAWTHORN BENCH SMALL**

FG-1027-02

Endlessly practical and made with exquisite care, the Hawthorn bench is a seat that brings connection. With a tactile feel to elevate any space, the Hawthorn's seat made from woven natural fibers adds texture and an artisanal touch. The natural coloring of the woven rope balances beautifully with the darkly finished solid elm frame, a simple design to better suit this standout accent piece. Versatile, Hawthorn is the perfect accent for the living room, the entrance hall, or at the end of your bed. Available in two sizes and colors ways.

- A solid elm frame with black finish
- A seat made from woven natural fibers
- The smaller of 2 sizes
- No assembly required

| SPECIFICATIONS     |                                                |
|--------------------|------------------------------------------------|
| COLOR              | Black                                          |
| PRODUCT MATERIALS  | Solid Elm Frame, Woven Natural-Fiber Rope Seat |
| STYLE              | Rustic                                         |
| GENERAL DIMENSIONS | 48.00"W x 17.00"D x 18.00"H                    |
| SEATING            | 2                                              |