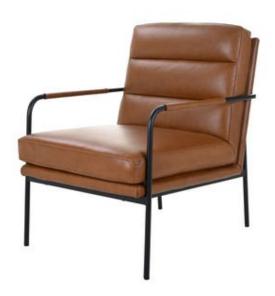

## **VERLAINE ARMCHAIR**

EQ-1013-03

An old-school armchair with a modern edge- the Verlaine armchair. Upholstered in a top-grain, chestnut-hued leather that's sure to mellow with age and patina beautifully. Its back support cushion is perfectly padded with gentle channeling, while its seat is supported with foam and zigzag springs. Offering rich relaxation, Verlaine's slim, powder-coated metal frame features slender arms wrapped with leather, a timeless, authentic style to work in any setting.

- A stylish armchair with bold design
- Brown top grain leather upholstery
- A minimal, powder coated metal frame
- Foam cushions with zig zag spring support
- No assembly required

| SPECIFICATIONS     |                                                                                                     |
|--------------------|-----------------------------------------------------------------------------------------------------|
| COLOR              | Brown                                                                                               |
| PRODUCT MATERIALS  | Upholstery: 100% Top Grain Leather, Powder-Coated Metal Frame, ZigZag Spring Support, Foam Cushions |
| STYLE              | Modern                                                                                              |
| GENERAL DIMENSIONS | 23.5"W x 31"D x 32"H                                                                                |
| ARM WIDTH          | 23.5                                                                                                |
| SEATING            | 1                                                                                                   |