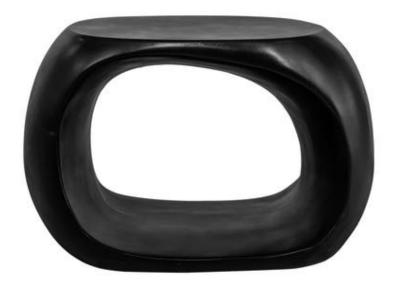

## **ALBERS OUTDOOR STOOL**

BQ-1056-02

The blend of art and function into sculptural seating. This monolithic indoor or outdoor stool design is a work of art, ready to blend into any organic garden arrangement or to place beside the softness of your sofa as an end table. The texture play is up to you. Made of high-quality concrete and fiber mix, all blacked out to provide comfortable voguish seating for a modern interior.

- Sculptural base
- Low-profile seating in an oval shape
- Lightweight but sturdy concrete and fiber mix material
- No assembly required

| SPECIFICATIONS     |                                   |
|--------------------|-----------------------------------|
| COLOR              | Black                             |
| PRODUCT MATERIALS  | Fiber Reinforced Natural Concrete |
| STYLE              | Contemporary                      |
| GENERAL DIMENSIONS | 26.75"W x 14.75"D x 17.75"H       |