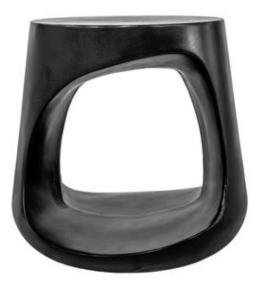

## **ROTHKO OUTDOOR STOOL**

BQ-1055-02

The blend of art and function into sculptural seating. This monolithic indoor or outdoor stool design is a work of art, ready to blend into any organic garden arrangement or to place beside the softness of your sofa as an end table. The texture play is up to you. Made of high-quality concrete and fiber mix, all blacked out to provide comfortable voguish seating for a modern interior.

- Sculptural base
- Low-profile seating in an oval shape
- Lightweight but sturdy concrete and fiber mix material
- No assembly required

| SPECIFICATIONS     |                                   |
|--------------------|-----------------------------------|
| COLOR              | Black                             |
| PRODUCT MATERIALS  | Fiber Reinforced Natural Concrete |
| STYLE              | Contemporary                      |
| GENERAL DIMENSIONS | 17.75"W x 17.5"D x 17.75"H        |