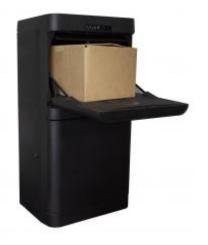

## Parcel Guard: The Smart Mailbox (Black) DPG37B

## FEATURES

- Wireless connected security camera and alarm
- Secure & Weatherproof frame made of Structural Web Plastic
- Anti-theft parcel slot, stops hands from entering the unit
- Electronic lock allows for entry through the APP
- Fits parcels up to 15 x 10 x 8"
- Can be mounted to the ground (fixings included) or weighted with sand, gravel etc.
- Ground Secure: The Danby Parcel Guard Mailbox can be bolted to the ground, or additional weight can be put into the bottom to secure the unit
- Drop parcel size: Left/right 16" Top/bottom 9" Front/back 11"
- Bottom storage: Left/right 17.5" Top/bottom 16" Front/back 14"