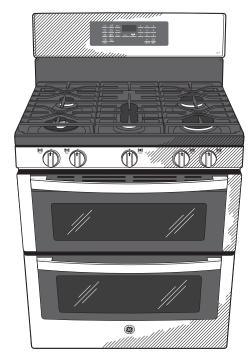

# PGB965YP/BP

GE Profile<sup>™</sup> 30" Free-Standing Gas Double Oven Convection Fingerprint Resistant Range with No Preheat Air Fry

### GE Profile<sup>™</sup> 30" Free-Standing Gas Double Oven Convection Fingerprint Resistant Range with No Preheat Air Fry

Large Capacity Double Oven – Cook an entire meal at once with a 6.7 cubic foot total capacity double oven which provides enough room for multiple dishes.

Model PGB965YPFS – Fingerprint Resistant Stainless Steel