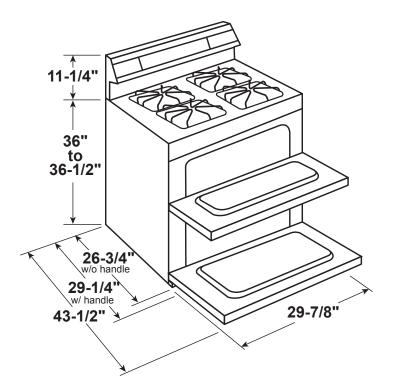

### **DIMENSIONS AND INSTALLATION INFORMATION (IN INCHES)**

ELECTRICAL RATING: 120V, 60Hz, 15A

#### **INSTALLATION INFORMATION:** Before

installing, consult installation instructions packed with product for current dimensional data.

For answers to your Monogram, GE Café<sup>™</sup>, GE Profile<sup>™</sup> or GE Appliances product questions, visit our website at geappliances.com or call GE Answer Center<sup>®</sup> Service, 800.626.2000. All GE Appliances ranges are equipped with an Anti-Tip device. The installation of this device is an important, required step in the installation of the range.