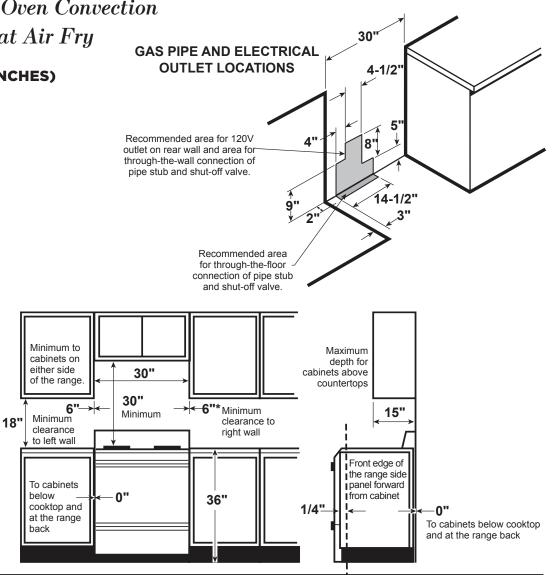

### **DIMENSIONS AND INSTALLATION INFORMATION (IN INCHES)**

ELECTRICAL RATING: 120V, 60Hz, 15A

#### **INSTALLATION INFORMATION:** Before

installing, consult installation instructions packed with product for current dimensional data.

For answers to your Monogram, GE Café<sup>™</sup>, GE Profile<sup>™</sup> or GE Appliances product questions, visit our website at geappliances.com or call GE Answer Center<sup>®</sup> Service, 800.626.2000. All GE Appliances ranges are equipped with an Anti-Tip device. The installation of this device is an important, required step in the installation of the range.