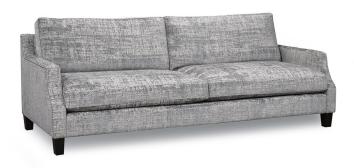

## Wesley

Scooped, cutaway arms frame this deep sturdy sofa with a delicate row of nailhead details on the sides. Eco-friendly construction. Certified sustainable, kilndried wood frame. Feather blend wrapped MicroGel soy-based polyfoam. Web and coil spring system. Benchmade in Canada. Available in fabric or leather. Available with loose legs or wood base.