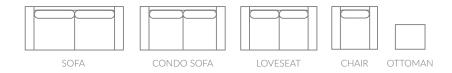

## **Full Collection**

As an inherent quality of a hand-crafted product, all dimensions are approximate

| item       |         |         | dimensions |      |      |       |       |       |
|------------|---------|---------|------------|------|------|-------|-------|-------|
| sofa       | 1046-38 | 1047-38 | L96"       | D38" | H37" | AH24" | SH19" | SD24" |
| condo sofa | 1046-37 | 1047-37 | L79"       | D38" | H37" | AH24" | SH19" | SD24" |
| loveseat   | 1046-35 | 1047-35 | L66"       | D38" | H37" | AH24" | SH19" | SD24" |
| chair      | 1046-20 | 1047-20 | L38"       | D38" | H37" | AH24" | SH19" | SD24" |
| ottoman    | 1046-14 | 1047-14 | L26"       | D22" | H18" |       |       |       |