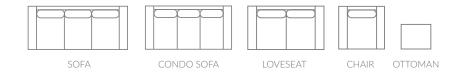

## **Full Collection**

As an inherent quality of a hand-crafted product, all dimensions are approximate

| item       |         |         | dimensions |      |      |       |       |       |
|------------|---------|---------|------------|------|------|-------|-------|-------|
| sofa       | 1021-38 | 1022-38 | L96"       | D38" | H37" | AH24" | SH19" | SD24" |
| condo sofa | 1021-37 | 1022-37 | L79"       | D38" | H37" | AH24" | SH19" | SD24" |
| loveseat   | 1021-35 | 1022-35 | L66"       | D38" | H37" | AH24" | SH19" | SD24" |
| chair      | 1021-20 | 1022-20 | L38"       | D38" | H37" | AH24" | SH19" | SD24" |
| ottoman    | 1021-14 | 1022-14 | L26"       | D22" | H18" |       |       |       |