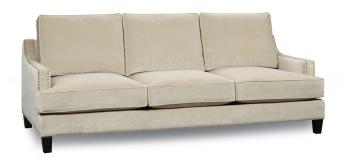

## Sloan

A sculptural profile that demands to be noticed. Double nailhead rows perfectly frame the sloping track arms. Show stopping in every sense of the word. Eco-friendly construction. Certified sustainable, kilndried wood frame. Feather blend wrapped MicroGel soy-based polyfoam. Web and coil spring system. Benchmade in Canada. Available in fabric or leather. Available with loose legs or wood base.