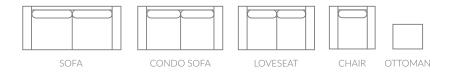

## **Full Collection**

As an inherent quality of a hand-crafted product, all dimensions are approximate

| item       | sku<br>legs | sku<br>wood base | dimensions |      |      |       |       |       |
|------------|-------------|------------------|------------|------|------|-------|-------|-------|
| sofa       | 1052-38     | 1053-38          | L96"       | D38" | H37" | AH24" | SH19" | SD24" |
| condo sofa | 1052-37     | 1053-37          | L79"       | D38" | H37" | AH24" | SH19" | SD24" |
| loveseat   | 1052-35     | 1053-35          | L66"       | D38" | H37" | AH24" | SH19" | SD24" |
| chair      | 1052-20     | 1053-20          | L38"       | D38" | H37" | AH24" | SH19" | SD24" |
| ottoman    | 1052-14     | 1053-14          | L26"       | D22" | H18" |       |       |       |