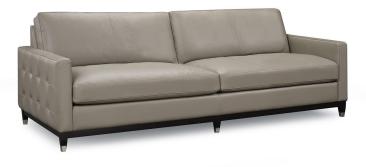

## Ryder

A simple track arm with a twist. This collection is framed in a modern quilted detail with nailhead accent. Eco-friendly construction. Certified sustainable, kilndried wood frame. Feather blend wrapped MicroGel soy-based polyfoam. Web and coil spring system. Benchmade in Canada. Available in fabric or leather. Available with loose legs or wood base.