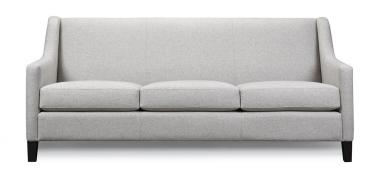

## Millicent

Vividly sloping arms that frame the sleek silhouette. Eco-friendly construction. Certified sustainable, kiln-dried wood frame. Feather wrapped MicroGel soy-based polyfoam. Web and coil spring system. Benchmade in Canada. Available in fabric or leather.