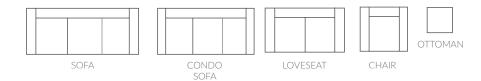

## **Full Collection**

As an inherent quality of a hand-crafted product, all dimensions are approximate

| item       | sku     | dimensions |      |      |       |       |       |
|------------|---------|------------|------|------|-------|-------|-------|
| sofa       | 1266-38 | L84"       | D34" | H35" | AH22" | SH18" | SD22" |
| condo sofa | 1266-37 | L75"       | D34" | H35" | AH22" | SH18" | SD22" |
| loveseat   | 1266-35 | L52"       | D34" | H35" | AH22" | SH18" | SD22" |
| chair      | 266-20  | L29"       | D34" | H35" | AH22" | SH18" | SD22" |
| ottoman    | 266-14  | L22"       | D18" | H16" |       |       |       |