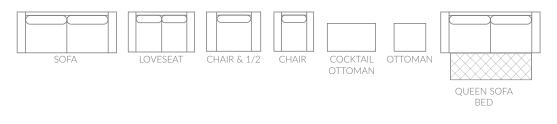

## **Full Collection**

As an inherent quality of a hand-crafted product, all dimensions are approximate

| item             | sku     | dimen | dimensions |      |       |       |       |  |
|------------------|---------|-------|------------|------|-------|-------|-------|--|
| sofa             | 1043-38 | L87"  | D38"       | H37" | AH26" | SH19" | SD22" |  |
| loveseat         | 1043-35 | L64"  | D38"       | H37" | AH26" | SH19" | SD22" |  |
| chair & 1/2      | 1043-26 | L53"  | D38"       | H37" | AH26" | SH19" | SD22" |  |
| chair            | 1043-20 | L41"  | D38"       | H37" | AH26" | SH19" | SD22" |  |
| cocktail ottoman | 1043-16 | L34"  | D24"       | H17" |       |       |       |  |
| ottoman          | 1043-14 | L26"  | D22"       | H17" |       |       |       |  |
| queen sofa bed   | 1043-88 | L87"  | D38"       | H37" | AH26" | SH19" | SD22" |  |