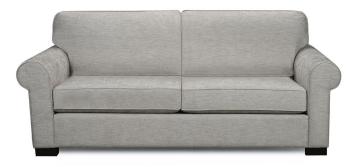

## Marceau

 $\left\{ \begin{array}{c} \\ \end{array} \right\}$ 

Classic comfort. Rolled arms and a slight flare of modernity. Eco-friendly construction. Certified sustainable, kiln-dried wood frame. Feather wrapped MicroGel soy-based polyfoam. Web and coil spring system. Benchmade in Canada. Available in fabric or leather.