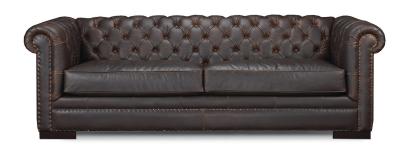

## Kennedy

Curved barrel back seating adds warmth to your room. Remarkable tufting and lavish trim make for dramatic design. Eco-friendly construction. Certified sustainable, kiln-dried wood frame. Feather blend wrapped MicroGel soy-based polyfoam. Web and coil spring system. Benchmade in Canada. Available in fabric or leather.