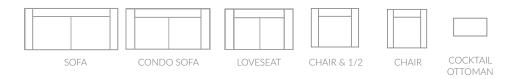

## **Full Collection**

As an inherent quality of a hand-crafted product, all dimensions are approximate

| item             |         | dimensions |      |      |       |       |       |
|------------------|---------|------------|------|------|-------|-------|-------|
| sofa             | 1330-38 | L94"       | D39" | H31" | AH31" | SH20" | SD23" |
| condo sofa       | 1330-37 | L82"       | D39" | H31" | AH31" | SH20" | SD23" |
| loveseat         | 1330-35 | L70"       | D39" | H31" | AH31" | SH20" | SD23" |
| chair & 1/2      | 1330-26 | L59"       | D39" | H31" | AH31" | SH20" | SD23" |
| chair            | 1330-20 | L46"       | D39" | H31" | AH31" | SH20" | SD23" |
| cocktail ottoman | 1330-16 | L57"       | D31" | H18" |       |       |       |