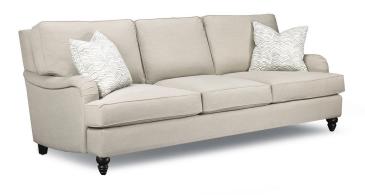

## Henry

The quintessential English arm with loose back cushions. Henry offers personality and comfort. Eco-friendly construction. Certified sustainable, kilndried wood frame. Feather blend wrapped MicroGel soy-based polyfoam. Web and coil spring system. Benchmade in Canada. Available in fabric or leather. Accent pillows not included.