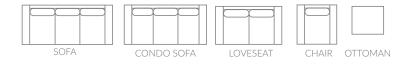

## **Full Collection**

As an inherent quality of a hand-crafted product, all dimensions are approximate

| item       |         |      |      |      |       |       |       |  |
|------------|---------|------|------|------|-------|-------|-------|--|
| sofa       | 1320-38 | L93" | D42" | H34" | AH24" | SH20" | SD24" |  |
| condo sofa | 1320-37 | L79" | D42" | H34" | AH24" | SH20" | SD24" |  |
| loveseat   | 1320-35 | L66" | D42" | H34" | AH24" | SH20" | SD24" |  |
| chair      | 1320-20 | L36" | D42" | H34" | AH24" | SH20" | SD24" |  |
| ottoman    | 1320-14 | L26" | D22" | H19" |       |       |       |  |