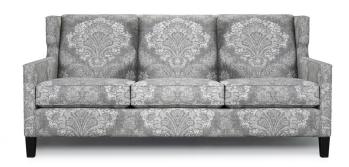

## Alana

Architecture in seating. Graciously sized for maximized comfort. Her sculptural profile makes the ultimate statement, not for those who want to go unnoticed. Eco-friendly construction. Certified sustainable, kiln-dried wood frame. Feather wrapped MicroGel soy-based polyfoam. Web and coil spring system. Benchmade in Canada. Available in fabric or leather.