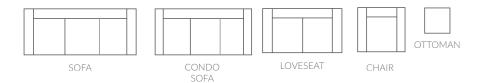

## **Full Collection**

As an inherent quality of a hand-crafted product, all dimensions are approximate

| item       |         | dimensions |      |      |       |       |       |
|------------|---------|------------|------|------|-------|-------|-------|
| sofa       | 1465-38 | L84"       | D34" | H34" | AH22" | SH18" | SD22" |
| condo sofa | 1465-37 | L75"       | D34" | H34" | AH22" | SH18" | SD22" |
| loveseat   | 1465-35 | L52"       | D34" | H34" | AH22" | SH18" | SD22" |
| chair      | 265-20  | L29"       | D34" | H34" | AH22" | SH18" | SD22" |
| ottoman    | 265-14  | L22"       | D18" | H16" |       |       |       |