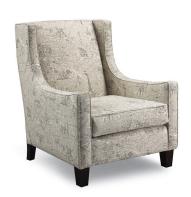

## Yves chair

Curved wings hug your body when you sink into this large scale chair with nailhead detail on the sides. Ecofriendly construction. Certified sustainable, kiln-dried wood frame. Feather wrapped MicroGel soy-based polyfoam. Sinuous wire spring system. Benchmade in Canada. Available in fabric or leather.