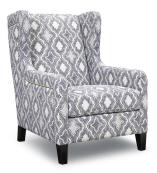

## Wyatt chair

Curved wings hug your body when you sink into this large scale chair with nailhead detail on the sides. Ecofriendly construction. Certified sustainable, kiln-dried wood frame. Feather wrapped MicroGel soy-based polyfoam. Sinuous wire spring system. Benchmade in Canada. Available in fabric or leather.