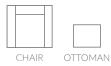

## **Full Collection**

As an inherent quality of a hand-crafted product, all dimensions are approximate

| item    | sku    | dimensions |      |      |       |       |       |
|---------|--------|------------|------|------|-------|-------|-------|
| chair   | 264-20 | L28"       | D34" | H39" | AH22" | SH18" | SD22" |
| ottoman | 264-14 | L22"       | D18" | H16" |       |       |       |