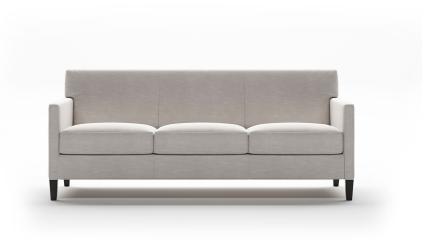

## Silas

 $\int$ 

A curved welted detail wraps this slender track arm, on a small scale, tight-back frame. Eco-friendly construction. Certified sustainable, kiln-dried wood frame. Feather wrapped MicroGel soy-based polyfoam. Web and coil spring system. Benchmade in Canada. Available in fabric or leather.