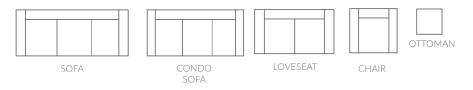

## **Full Collection**

As an inherent quality of a hand-crafted product, all dimensions are approximate

| item       |         | dimensions |      |      |       |       |       |
|------------|---------|------------|------|------|-------|-------|-------|
| sofa       | 1297-38 | L85"       | D34" | H35" | AH24" | SH18" | SD22" |
| condo sofa | 1297-37 | L76"       | D34" | H35" | AH24" | SH18" | SD22" |
| loveseat   | 1297-35 | L53"       | D34" | H35" | AH24" | SH18" | SD22" |
| chair      | 297-20  | L30"       | D34" | H35" | AH24" | SH18" | SD22" |
| ottoman    | 297-14  | L22"       | D18" | H16" |       |       |       |