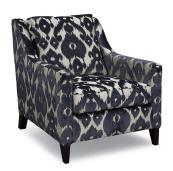

## Millie chair

Vividly sloping arms that frame the sleek silhouette. Available as a sofa collection. Eco-friendly construction. Certified sustainable, kiln-dried wood frame. Feather wrapped MicroGel soy-based polyfoam. Web and coil spring system. Benchmade in Canada. Available in fabric or leather.