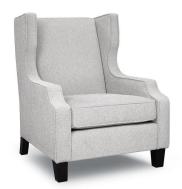

## Marni chair

Perfect combination of curves and clean lines. The soft yet statuesque shape makes this piece a true powerhouse. Eco-friendly construction. Certified sustainable, kiln-dried wood frame. Feather wrapped MicroGel soy-based polyfoam. Sinuous wire spring system. Benchmade in Canada. Available in fabric or leather.