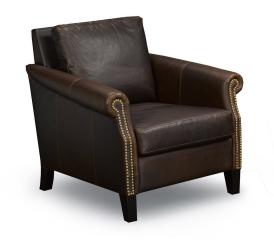

## **Eleanor chair**

Rolled arms, nailhead trim, and loose-back seating give this chair a stunning style. Available as a sofa collection. Eco-friendly construction. Certified sustainable, kiln-dried wood frame. Feather wrapped MicroGel soy-based polyfoam. Web and coil spring system. Benchmade in Canada. Available in fabric or leather.

## **Full Collection**

As an inherent quality of a hand-crafted product, all dimensions are approximate

| item    | sku    | dimensi | dimensions |      |       |       |       |  |
|---------|--------|---------|------------|------|-------|-------|-------|--|
| chair   | 244-20 | L33"    | D34"       | H33" | AH25" | SH18" | SD20" |  |
| ottoman | 244-14 | L22"    | D18"       | H16" |       |       |       |  |