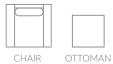

## **Full Collection**

As an inherent quality of a hand-crafted product, all dimensions are approximate

| item    | sku    | dimensi | dimensions |      |       |       |       |  |
|---------|--------|---------|------------|------|-------|-------|-------|--|
| chair   | 244-20 | L33"    | D34"       | H33" | AH25" | SH18" | SD20" |  |
| ottoman | 244-14 | L22"    | D18"       | H16" |       |       |       |  |