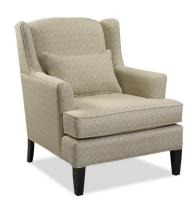

## Colby

This chair has sophisticated shape. The slim track arms create an incredibly modern feel. Eco-friendly construction. Certified sustainable, kiln-dried wood frame. Feather wrapped MicroGel soy-based polyfoam. Sinuous wire spring system. Benchmade in Canada. Available in fabric or leather. Accent pillow not included.