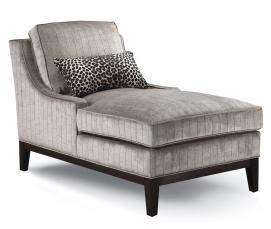

## Catherine

Clean lines and a modern wood base give this chaise a contemporary twist on a classic style. Ecofriendly construction. Certified sustainable, kiln-dried wood frame. Feather wrapped MicroGel soy-based polyfoam. Sinuous wire spring system. Benchmade in Canada. Available in fabric or leather. Accent pillow not included.