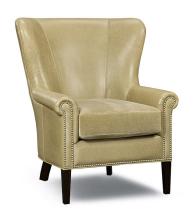

## Asher chair

Stately strength. A chair so comfortable you could curl up and read a book, while simultaneously powerful enough to sit in an office or den. This barrel-backed wing chair flanked by slim rolled arms. Nailhead trim accents the base and arm detailing. Eco-friendly construction. Certified sustainable, kiln-dried wood frame. Feather wrapped MicroGel soy-based polyfoam. Sinuous wire spring system. Benchmade in Canada. Available in fabric or leather.