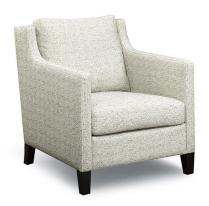

## Alfie chair

This loose back chair is sophisticated comfort. Distinctive profile and arms make for ideal comfort. Available as a sofa collection. Eco-friendly construction. Certified sustainable, kiln-dried wood frame. Feather wrapped MicroGel soy-based polyfoam. Web and coil spring system. Benchmade in Canada. Available in fabric or leather.