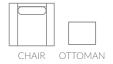

## **Full Collection**

As an inherent quality of a hand-crafted product, all dimensions are approximate

| item    | sku    | dimensions |      |      |       |       |       |
|---------|--------|------------|------|------|-------|-------|-------|
| chair   | 246-20 | L29"       | D34" | H33" | AH26" | SH18" | SD20" |
| ottoman | 246-14 | L22"       | D18" | H16" |       |       |       |