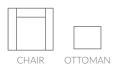

## **Full Collection**

As an inherent quality of a hand-crafted product, all dimensions are approximate

| item    | sku    | dimensi | dimensions |      |       |       |       |  |
|---------|--------|---------|------------|------|-------|-------|-------|--|
| chair   | 247-20 | L29"    | D34"       | H33" | AH26" | SH18" | SD22" |  |
| ottoman | 247-14 | 122"    | D18"       | H16" |       |       |       |  |