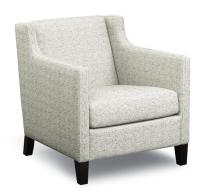

## Albert chair

This tight-back chair is sophisticated comfort. Distinctive profile and arms make for ideal comfort. Available as a sofa collection. Eco-friendly construction. Certified sustainable, kiln-dried wood frame. Feather wrapped MicroGel soy-based polyfoam. Web and coil spring system. Benchmade in Canada. Available in fabric or leather.