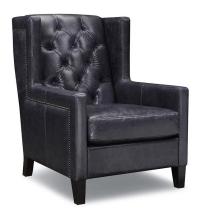

## **Colton chair**

A tufted back, grand scale, modern wing with nailhead detail. Eco-friendly construction. Certified sustainable, kiln-dried wood frame. Feather wrapped MicroGel soy-based polyfoam. Sinuous wire spring system. Benchmade in Canada. Available in fabric or leather.