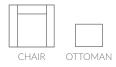

## **Full Collection**

As an inherent quality of a hand-crafted product, all dimensions are approximate

| item    | sku    | dimensi | dimensions |      |       |       |       |  |
|---------|--------|---------|------------|------|-------|-------|-------|--|
| chair   | 290-20 | L29"    | D34"       | H38" | AH23" | SH18" | SD23" |  |
| ottoman | 290-14 | L22"    | D18"       | H16" |       |       |       |  |